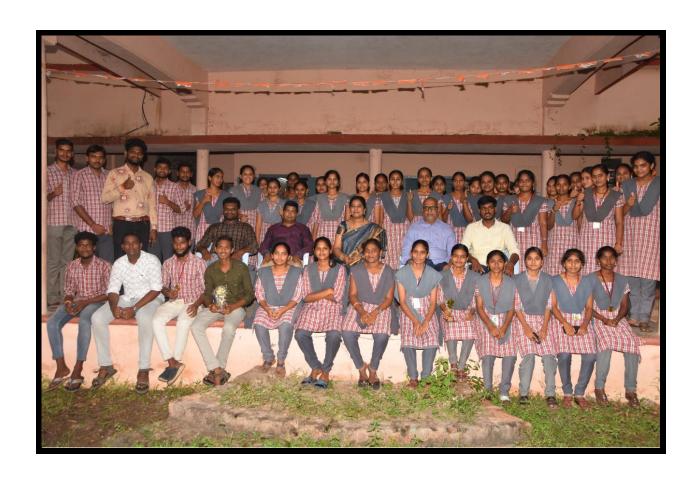

#### **Day 1: Inaugural Meeting followed by Training**

The Inaugural function of the Six days Soft Skills Training Programme began with a prayer song by A.V.V. Malleswaramma, Lecturer in English. The College Vice Principal, Sri B. Siva Nageswara Rao, presided over the meeting and advised the students to make the best utilization of this opportunity. JKC Coordinator, Dr J. Kalpana, in her address reflected on the importance of Soft skills in today's competitive world. The resource persons from Nandi foundation gave a brief overview of the programme. After this Inaugural session the final year students were divided into two groups and allotted separate rooms.

#### Day 6 – Valedictory Meeting

Valedictory function was conducted on the Last day of the training programme i.e. on 04.12.2021. Guests were welcomed by Smt. Y. Suneetha, Lecturer in English, with a big round of applause. The function was chaired by the college Vice Principal, Sri B. Siva Nageswara Rao. Speaking on this occasion he appreciated the relentless efforts of the resource persons and also the active participation of students in making this programme a success. Dr J Kalpana, JKC Coordinator, expressed her gratitude to both APITA & Nandi foundation for providing such a skill oriented and activity-based training programme, completely free of cost, to the rural students. The resource persons Sri B. Anjaneyulu and Sri Y. Muralidhar were felicitated by the Organizing committee with shawls and bouquets. Mementos and medals were presented to the best performing students. The function ended with the proposal of Vote of thanks by Smt K. Anusha, Lecturer in Biotechnology.