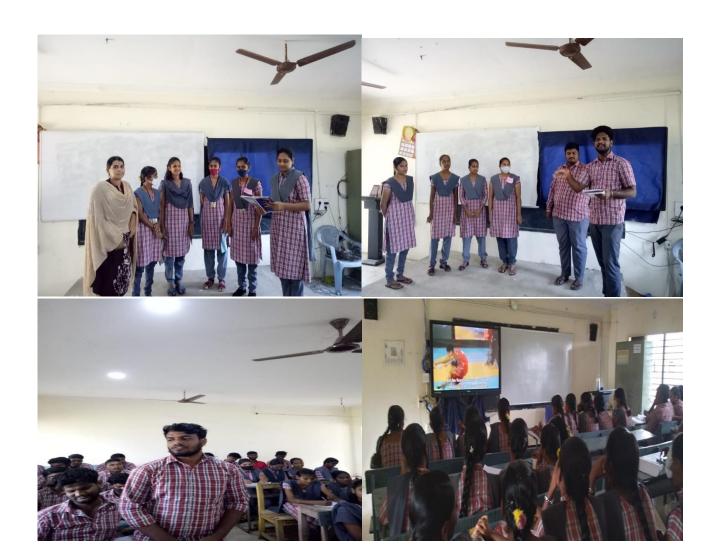

#### **Day 1: Inaugural Meeting followed by Training**

The Inaugural function of the Six days Soft Skills Training Programme began with a prayer song by A.V.V. Malleswaramma, Lecturer in English. The College Vice Principal, Sri B. Siva Nageswara Rao, presided over the meeting and advised the students to make the best utilization of this opportunity. JKC Coordinator, Dr J. Kalpana, in her address reflected on the importance of Soft skills in today's competitive world. The resource persons from Nandi foundation gave a brief overview of the programme. After this Inaugural session the final year students were divided into two groups and allotted separate rooms.

## Day I -- Topics:

- 1. This is me + I am unique
- 2. Body Language & Grooming

This is me & I am unique activity

## **Body Language & Grooming activity**