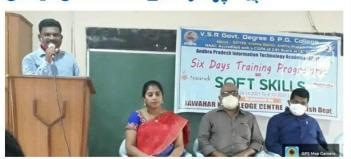

#### **Day 1: Inaugural Meeting followed by Training**

The Inaugural function of the Six days Soft Skills Training Programme began with a prayer song by A.V.V. Malleswaramma, Lecturer in English. The College Vice Principal, Sri B. Siva Nageswara Rao, presided over the meeting and advised the students to make the best utilization of this opportunity. JKC Coordinator, Dr J. Kalpana, in her address reflected on the importance of Soft skills in today's competitive world. The resource persons from Nandi foundation gave a brief overview of the programme. After this Inaugural session the final year students were divided into two groups and allotted separate rooms.