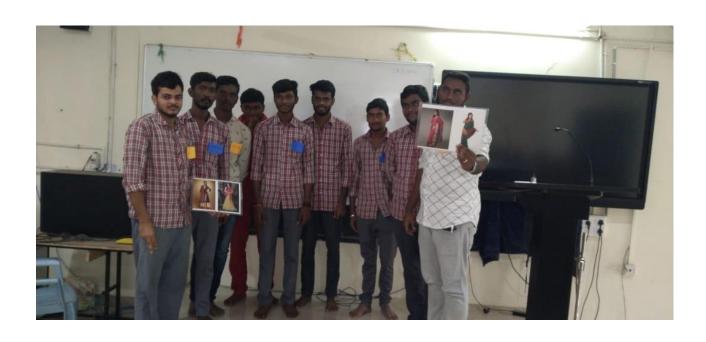

lowed by Training**

The Inaugural function of the Six days Soft Skills Training Programme began with a prayer song by A.V.V. Malleswaramma, Lecturer in English. The College Vice Principal, Sri B. Siva Nageswara Rao, presided over the meeting and advised the students to make the best utilization of this opportunity. JKC Coordinator, Dr J. Kalpana, in her address reflected on the importance of Soft skills in today's competitive world. The resource persons from Nandi foundation gave a brief overview of the programme. After this Inaugural session the final year students were divided into two groups and allotted separate rooms.





## Day I -- Topics:

- 1. This is me + I am unique
- 2. Body Language & Grooming

This is me & I am unique activity





## **Body Language & Grooming activity**





## Day II -- Topics:

- 1. Time management
- 2. Point of View.



## Day III – Topics

- 1. Story Board
- 2. Goal Setting



## Day IV -- Topics

- 1. Interview Preparation
- 2. Money management



## Day V -- Topics

- 1. Count your blessings
- 2. Group Discussion
- 3. Explaining a process



## Day VI -- Topics:

- 1. Skit preparation
- **2.** Skit presentation
- **3.** Extempore



#### Day 6 – Valedictory Meeting

Valedictory function was conducted on the Last day of the training programme i.e. on 04.12.2021. Guests were welcomed by Smt. Y. Suneetha, Lecturer in English, with a big round of applause. The function was chaired by the college Vice Principal, Sri B. Siva Nageswara Rao. Speaking on this occasion he appreciated the relentless efforts of the resource persons and also the