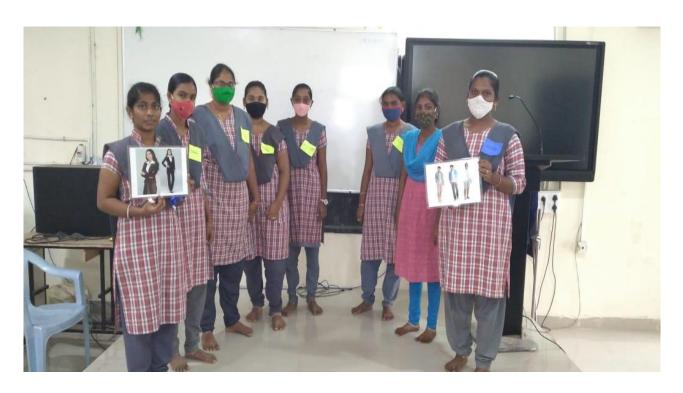

wed by Training**

The Inaugural function of the Six days Soft Skills Training Programme began with a prayer song by A.V.V. Malleswaramma, Lecturer in English. The College Vice Principal, Sri B. Siva Nageswara Rao, presided over the meeting and advised the students to make the best utilization of this opportunity. JKC Coordinator, Dr J. Kalpana, in her address reflected on the importance of Soft skills in today's competitive world. The resource persons from Nandi foundation gave a brief overview of the programme. After this Inaugural session the final year students were divided into two groups and allotted separate rooms.





## Day I -- Topics:

- 1. This is me + I am unique
- 2. Body Language & Grooming

This is me & I am unique activity





## **Body Language & Grooming activity**





## Day II -- Topics:

- 1. Time management
- 2. Point of View.



## Day III – Topics

- 1. Story Board
- 2. Goal Setting



## Day IV -- Topics

- 1. Interview Preparation
- 2. Money management



## Day V -- Topics

- 1. Count your blessings
- 2. Group Discussion
- 3. Explaining a process



## Day VI -- Topics:

- 1. Skit preparation
- **2.** Skit presentation
- **3.** Extempore



#### Day 6 – Valedictory Meeting

Valedictory function was conducted on the Last day of the training programme i.e. on 04.12.2021. Guests were welcomed by Smt. Y. Suneetha, Lecturer in English, with a big round of applause. The function was chaired by the college Vice Principal, Sri B. Siva Nageswara Rao. Speaking on this occasion he appreciated the relentless efforts of the resource persons and also the ac