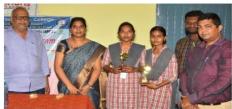

#### Day 6 – Valedictory Meeting

Valedictory function was conducted on the Last day of the training programme i.e. on 04.12.2021. Guests were welcomed by Smt. Y. Suneetha, Lecturer in English, with a big round of applause. The function was chaired by the college Vice Principal, Sri B. Siva Nageswara Rao. Speaking on this occasion he appreciated the relentless efforts of the resource persons and also the active participation of students in making this programme a success. Dr J Kalpana, JKC Coordinator, expressed her gratitude to both APITA & Nandi foundation for providing such a skill oriented and activity-based training programme, completely free of cost, to the rural students. The resource persons Sri B. Anjaneyulu and Sri Y. Muralidhar were felicitated by the Organizing committee with shawls and bouquets. Mementos and medals were presented to the best performing students. The function ended with the proposal of Vote of thanks by Smt K. Anusha, Lecturer in Biotechnology.

## **Mementos and Medals Presentation to the Best Performing students**