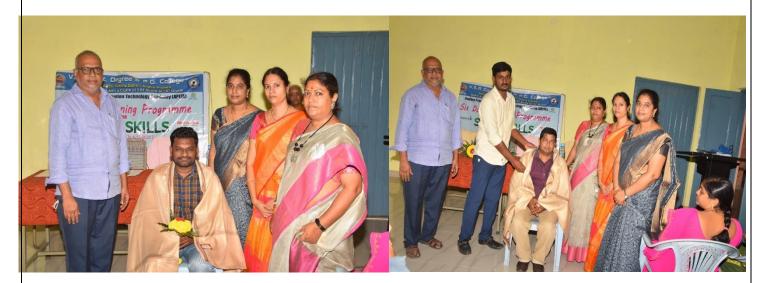

#### **Day 1: Inaugural Meeting followed by Training**

The Inaugural function of the Six days Soft Skills Training Programme began with a prayer song by A.V.V. Malleswaramma, Lecturer in English. The College Vice Principal, Sri B. Siva Nageswara Rao, presided over the meeting and advised the students to make the best utilization of this opportunity. JKC Coordinator, Dr J. Kalpana, in her address reflected on the importance of Soft skills in today's competitive world. The resource persons from Nandi foundation gave a brief overview of the programme. After this Inaugural session the final year students were divided into two groups and allotted separate rooms.