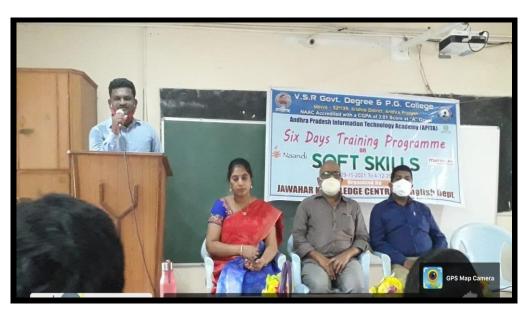

#### **Day 1: Inaugural Meeting followed by Training**

The Inaugural function of the Six days Soft Skills Training Programme began with a prayer song by A.V.V. Malleswaramma, Lecturer in English. The College Vice Principal, Sri B. Siva Nageswara Rao, presided over the meeting and advised the students to make the best utilization of this opportunity. JKC Coordinator, Dr J. Kalpana, in her address reflected on the importance of Soft skills in today's competitive world. The resource persons from Nandi foundation gave a brief overview of the programme. After this Inaugural session the final year students were divided into two groups and allotted separate rooms.