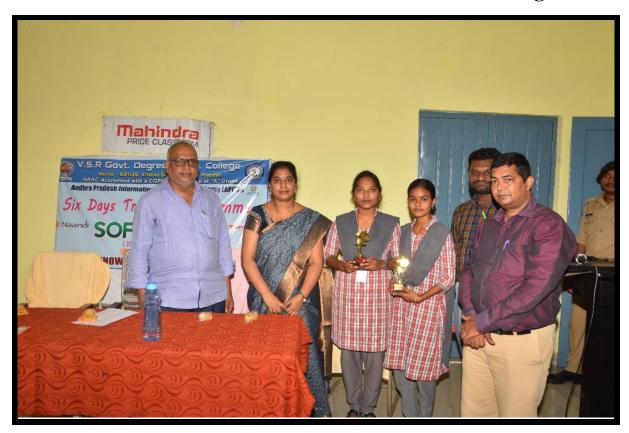

g on this occasion he appreciated the relentless efforts of the resource persons and also the active participation of students in making this programme a success. Dr J Kalpana, JKC Coordinator, expressed her gratitude to both APITA & Nandi foundation for providing such a skill oriented and activity-based training programme, completely free of cost, to the rural students. The resource persons Sri B. Anjaneyulu and Sri Y. Muralidhar were felicitated by the Organizing committee with shawls and bouquets. Mementos and medals were presented to the best performing students. The function ended with the proposal of Vote of thanks by Smt K. Anusha, Lecturer in Biotechnology.



Felicitation to the Resource Persons



Our Team

## **Mementos and Medals Presentation to the Best Performing students**





#### **Feedback of Students**



Student M. Revathi of III B Sc (Bio-tech) addressing how she could overcome her shyness and other inhibitions and stand before everyone so confidently after this training



Student M. Joshua of III B Com (CA) explaining how the six days training empowered them and brought to light their innate abilities

#### **Feedback of Students**



Student Vamsi of III BA putting his gratitude in words and reflecting on his transformation



Student K. Rajya Lakshmi of III B Com (CA) explaining how the resource persons groomed them into would-be employees

## **Moments of Joy and Success**



#### **Press Coverage**

#### 01-12-2021, ಬುಧವಾರಂ

#### වුණුණු ශී්ඛ ජිපංතංපර විවාහා ශූත් වූ එදිග



డ్రుజాకాంక్ష మొవ్వ రిపోర్టర్: మొవ్వ వేమూరి సుందరరామయ్య డ్రభుత్వ డిగ్రీ అండ