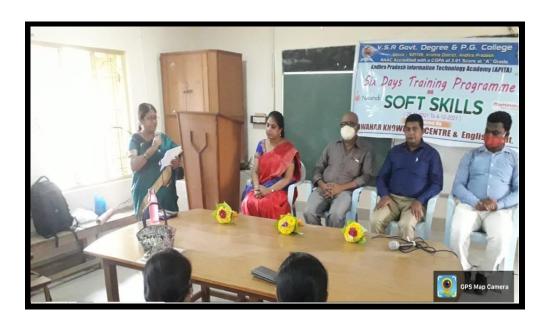

#### **Day 1: Inaugural Meeting followed by Training**

The Inaugural function of the Six days Soft Skills Training Programme began with a prayer song by A.V.V. Malleswaramma, Lecturer in English. The College Vice Principal, Sri B. Siva Nageswara Rao, presided over the meeting and advised the students to make the best utilization of this opportunity. JKC Coordinator, Dr J. Kalpana, in her address reflected on the importance of Soft skills in today's competitive world. The resource persons from Nandi foundation gave a brief overview of the programme. After this Inaugural session the final year students were divided into two groups and allotted separate rooms.