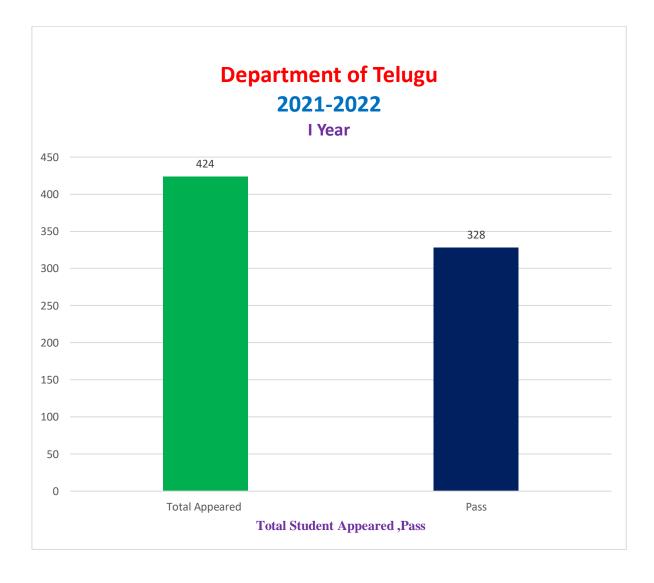

| 2020-2021 |                |      |
|-----------|----------------|------|
| YEAR      | Total Appeared | Pass |
| I Year    | 453            | 337  |

|        | 2021-2022      |      |
|--------|----------------|------|
| YEAR   | Total Appeared | Pass |
| I Year | 424            | 328  |