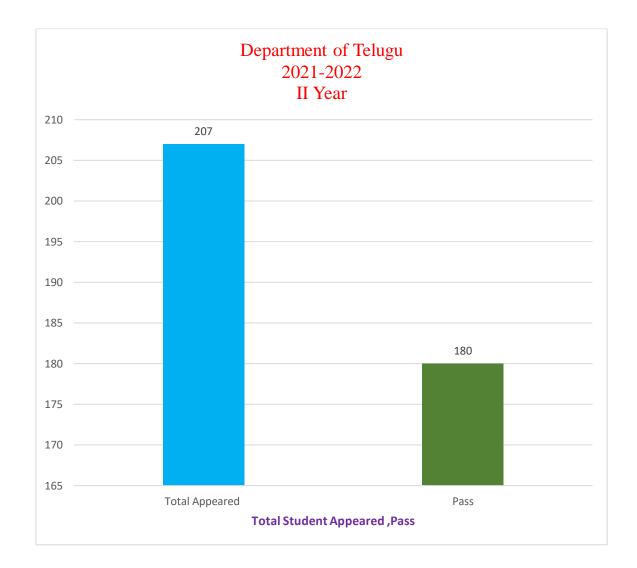

| 2020-2021 |                |      |
|-----------|----------------|------|
| YEAR      | Total Appeared | Pass |
| ll Year   | 127            | 120  |

| 2021-2022 |                |      |
|-----------|----------------|------|
| YEAR      | Total Appeared | Pass |
| ll Year   | 207            | 180  |