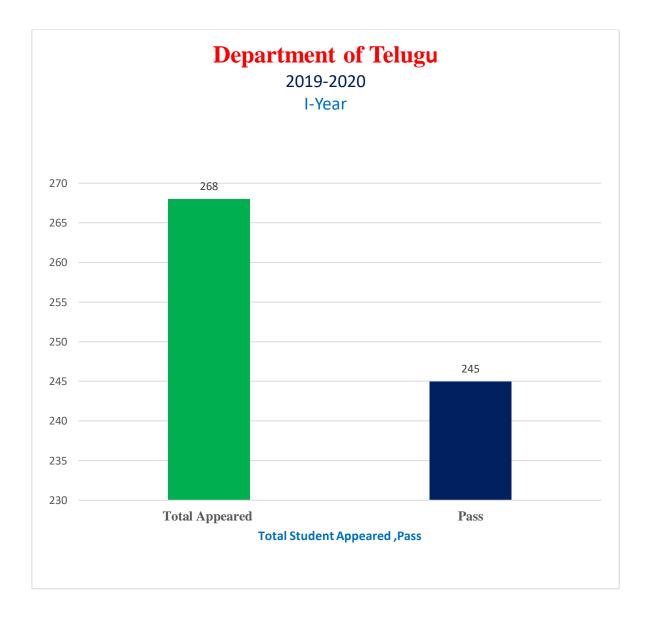

## DEPARTMENT OF TELUGU RESULTS ANALYSIS

| 2018-2019 |                |      |
|-----------|----------------|------|
| YEAR      | Total Appeared | Pass |
| l Year    | 306            | 285  |

| 2019-2020 |                |      |
|-----------|----------------|------|
| YEAR      | Total Appeared | Pass |
| I Year    | 268            | 245  |