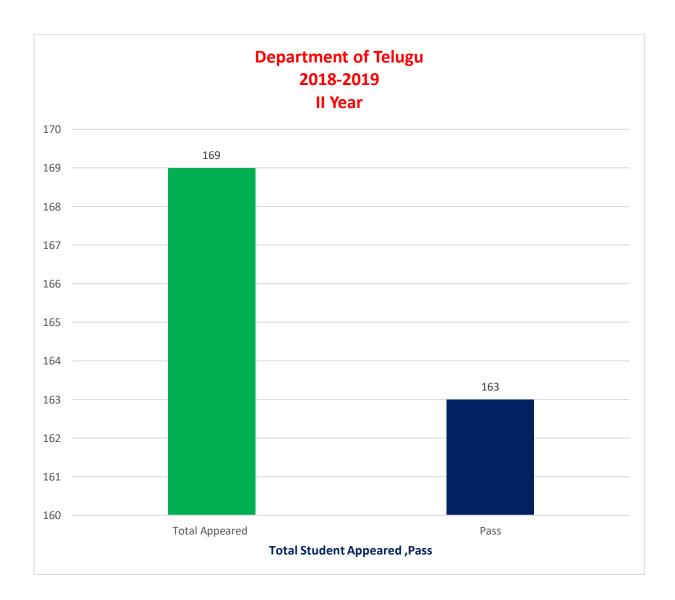

## II YEAR

| 2018-2019 |                |      |
|-----------|----------------|------|
| YEAR      | Total Appeared | Pass |
| II Year   | 169            | 163  |

| 2019-2020 |                |      |
|-----------|----------------|------|
| YEAR      | Total Appeared | Pass |
| II Year   | 138            | 135  |