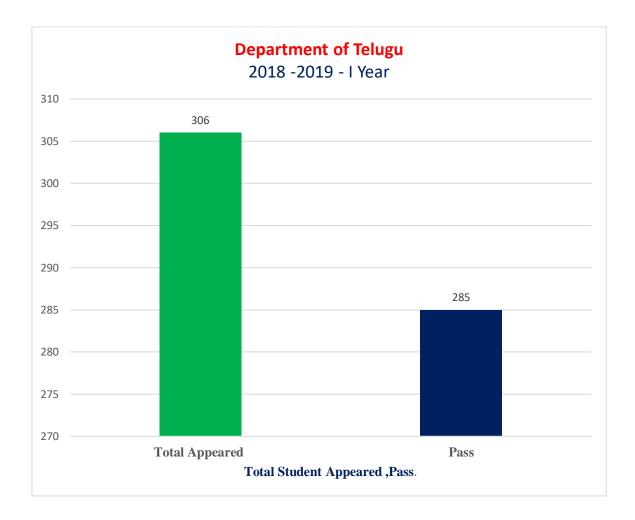

## DEPARTMENT OF TELUGU RESULTS ANALYSIS

| 2018-2019 |                |      |
|-----------|----------------|------|
| YEAR      | Total Appeared | Pass |
| l Year    | 306            | 285  |

| 2019-2020 |                |      |
|-----------|----------------|------|
| YEAR      | Total Appeared | Pass |
| I Year    | 268            | 245  |