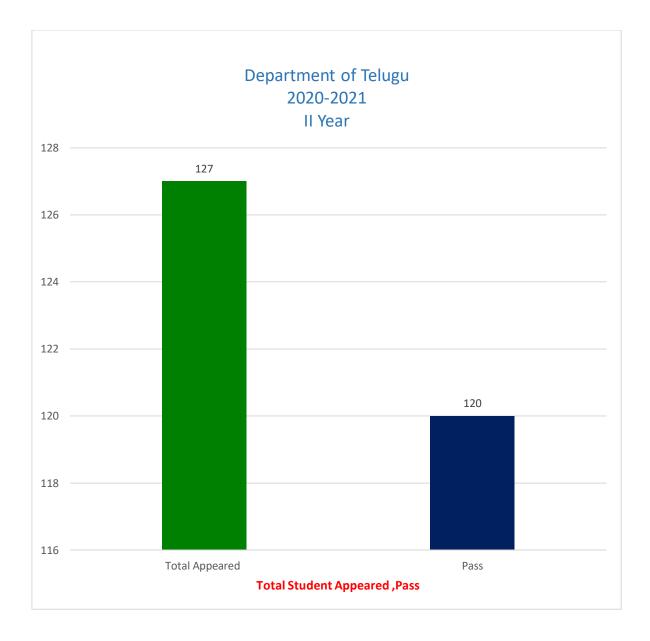

| 2020-2021 |                |      |
|-----------|----------------|------|
| YEAR      | Total Appeared | Pass |
| ll Year   | 127            | 120  |

| 2021-2022 |                |      |
|-----------|----------------|------|
| YEAR      | Total Appeared | Pass |
| ll Year   | 207            | 180  |