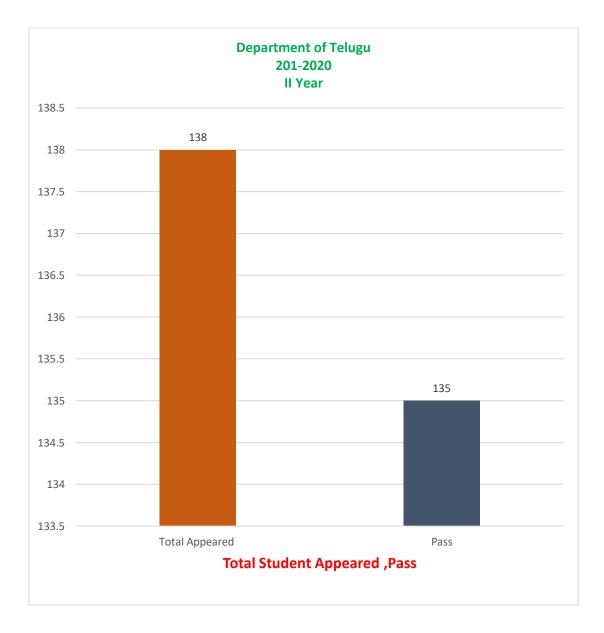

## II YEAR

| 2018-2019 |                |      |
|-----------|----------------|------|
| YEAR      | Total Appeared | Pass |
| II Year   | 169            | 163  |

| 2019-2020 |                |      |
|-----------|----------------|------|
| YEAR      | Total Appeared | Pass |
| II Year   | 138            | 135  |