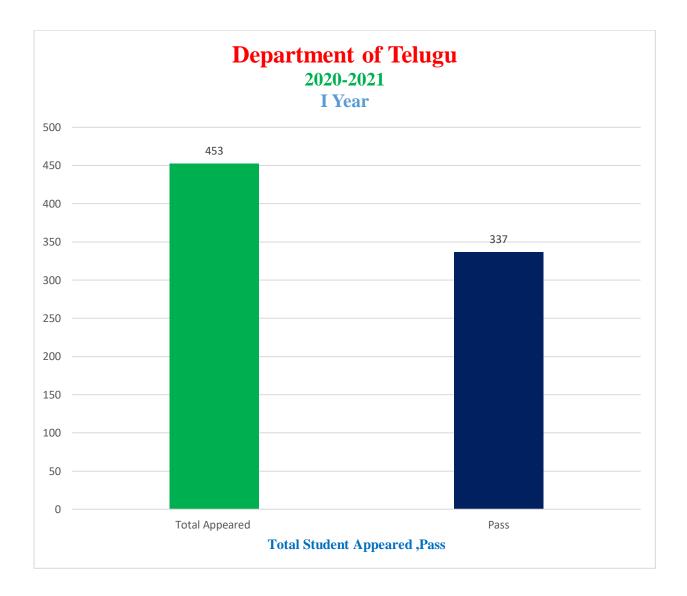

| 2020-2021 |                |      |
|-----------|----------------|------|
| YEAR      | Total Appeared | Pass |
| I Year    | 453            | 337  |

|        | 2021-2022      |      |
|--------|----------------|------|
| YEAR   | Total Appeared | Pass |
| I Year | 424            | 328  |