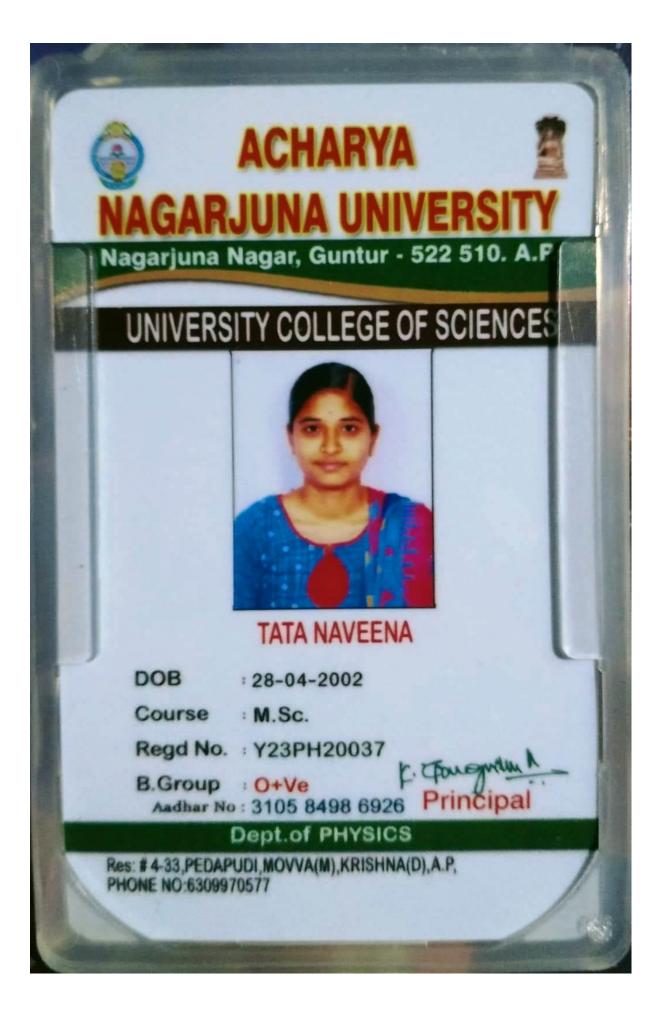

### V.S.R. GOVT. DEGREE & P.G. COLLEGE, MOVVA

MOVVA - 521 135., Krishna District NAAC Accredited with 'A' Grade (CGPA - 3.01) SI. No. ISO 9001: 2015, 14001: 2015, 50001: 2011 Certified Institution