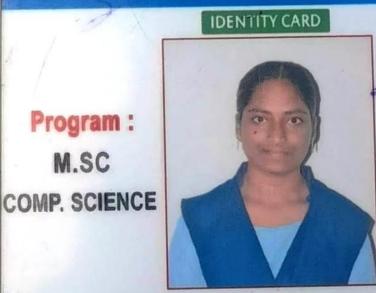

#### STUDY AND CONDUCT CERTIFICATE

| This is to certify that Sri / Kom. B. Par<br>S/o., D/o | Sudden Studied / studying in this |
|--------------------------------------------------------|-----------------------------------|
| college as shown below :                               | ٤                                 |
| GROUP                                                  | YEAR                              |
| DEGREE MSC (Comp-Sch)                                  | : 2021-22                         |
| DEGREE SECOND YEAR                                     | :                                 |
| DEGREE THIRD YEAR                                      | · · ·                             |
| His / Her conduct and Character has been .             | Good '                            |
| His / Her Admission No. is                             |                                   |
| Date : 3110/22                                         | KRALA                             |
| Date : 3110123                                         | PRINCIPAL                         |