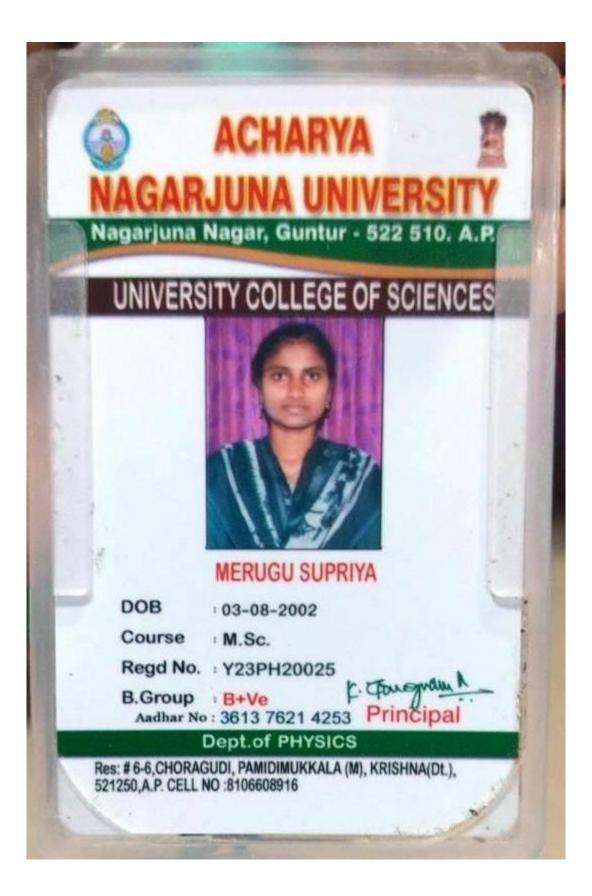

#### V.S.R. GOVT. DEGREE & P.G. COLLEGE, MOVVA

MOVVA - 521 135., Krishna District NAAC Accredited with 'A' Grade (CGPA – 3.01) SI. No. ISO 9001: 2015, 14001: 2015, 50001: 2011 Certified Institution