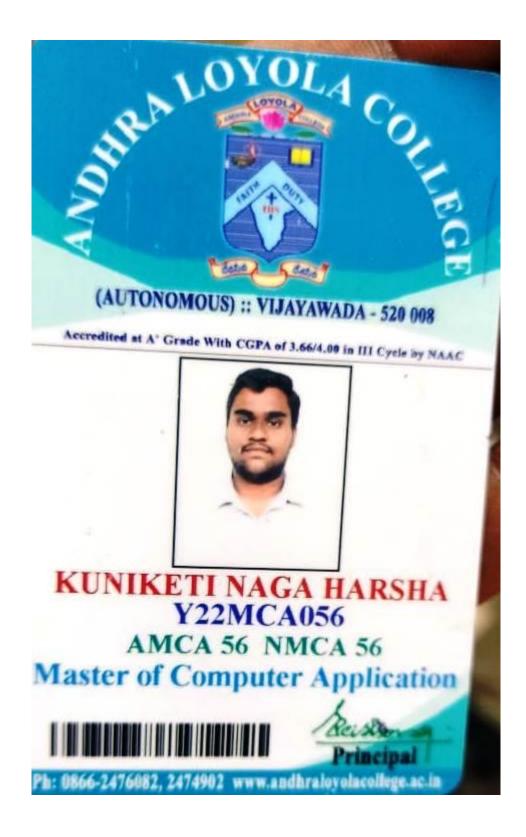

|
| 000110                                                                                     |
| DEGREE MSC (COMPSGI) : 2022-23                                                             |
| DEGREE SECOND YEAR :                                                                       |
| DEGREE THIRD YEAR                                                                          |
| His / Her conduct and Character has been                                                   |
| DEGREE THIRD YEAR                                                                          |
| Date: 31/10/23                                                                             |
| Station: MOVVA VSR OOVT.DEGREE & PG. COLLEGE<br>MOVVA                                      |





M.SC

A+

ESTD. 1853

# **GOVERNMENT COLLEGE** (AUTONOMOUS), RAJAHMUNDRY



An Autonomous Institution since 2000, Affiliated to Adikavi Nannaya University)

Accredited Be Grade by NAAC RAF - 2017, CGPA: 3.38/4.00 NIRF - 2022 Ranking ( 151-200 Band )



# JUJJUVARAPU BHARGAVI D/O JUJJUVARAPU RAMESH

Admin NO : 2022329211 : 31-05-2002 DOB : 9573794383 Mobile

: BHARGAVIJUJJUVARAPU@GMAIL.COM Mail ID

ALACTUR Principal

**6 0883 - 2475732** NEAR Y-JUNCTION, RAJAHMUNDRY, E.G.DIST.

| V.S.R. GOVT. DEGREE & P.G. COLLEGE, MOVVA<br>MOVVA - 521 135., Krishna District<br>NAAC Accredited with 'A' Grade (CGPA - 3.01) SI. No.<br>ISO 9001: 2015, 14001: 2015, 50001: 2011 Certified Institution |
|-----------------------------------------------------------------------------------------------------------