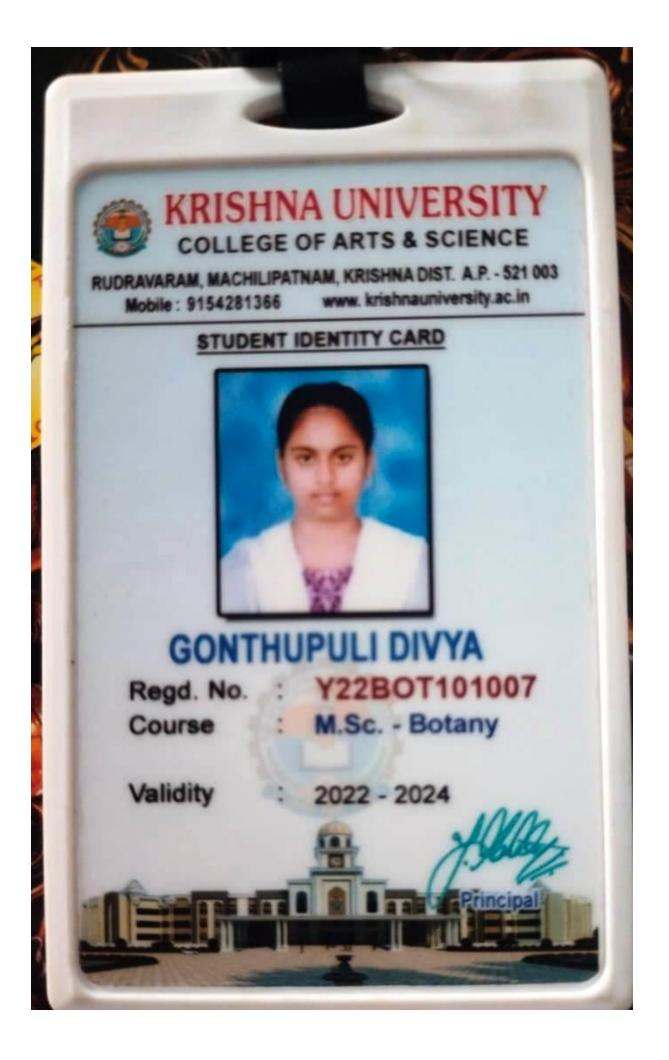

٤                                 |
| GROUP                                                  | YEAR                              |
| DEGREE MSC (Comp-Sch)                                  | : 2021-22                         |
| DEGREE SECOND YEAR                                     | :                                 |
| DEGREE THIRD YEAR                                      | · · ·                             |
| His / Her conduct and Character has been .             | Good '                            |
| His / Her Admission No. is                             |                                   |
| Date : 3110/22                                         | KRALA                             |
| Date : 3110123                                         | PRINCIPAL                         |





| V.S.R. GOVT. DEGREE & P.G. COLLEGE, MOVVA                                                  |
|--------------------------------------------------------------------------------------------|
| MOVVA - 521 135., Krishna District<br>NAAC Accredited with 'A' Grade (CGPA - 3.01) SI. No. |
| ISO 9001: 2015, 14001: 2015, 50001: 2011 Certified institution                             |
| STUDY AND CONDUCT CERTIFICATE                                                              |
|                                                                                            |
| This is to certify that Sri / Kom. GI.V.V. N-Chartenyer                                    |
| This is to certify that Sri / Kam                                                          |
| college as shown below : YEAR