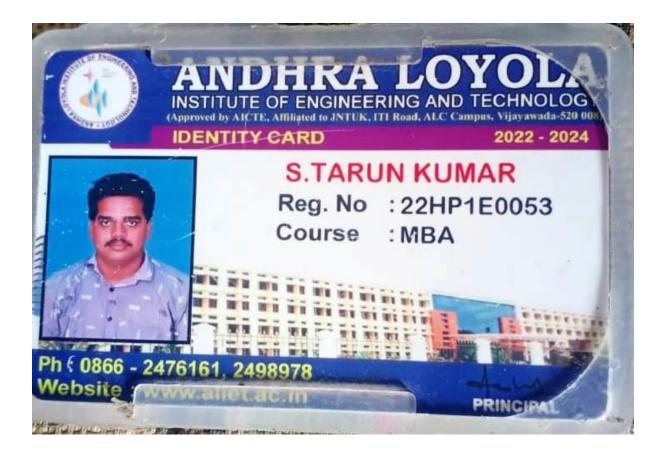

AKKINENI NAGESWARA RAO COLLEGE (ANRG)

in MASTER IN COMPUTER APPLICATION (MCA) , under OC\_GEN\_AU category.

Tuition Fee fixed for the college/course is Rs.35000 /-.

Tuition fee to be paid by the candidate at the time of admission is Rs. 35000 /-.\*\*