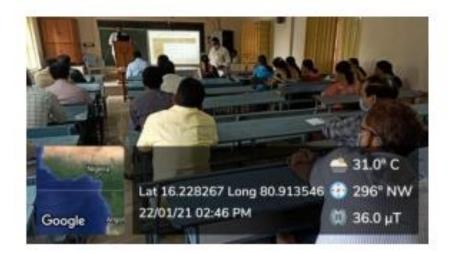

#### **Introduction and Welcome:**

The workshop commenced with a warm welcome to all participants, emphasizing the importance of quality enhancement in higher education.

#### **Interactive Sessions:**

The workshop included interactive sessions, allowing participants to seek clarification, share experiences, and engage in discussions on effective strategies for quality enhancement.