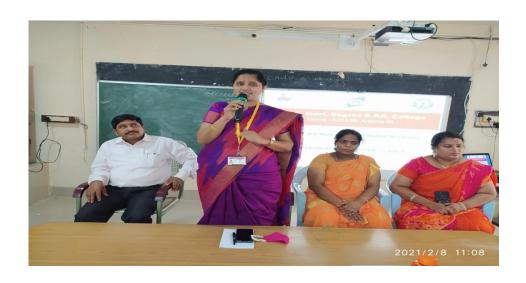

#### Introduction

The Department of Computer Science at V.S.R.Government Degree

& P.G. College, Movva conducted a two-day workshop on Digital Marketing from February 8, 2021, to February 9, 2021. The workshop aimed to provide students with essential knowledge and practical skills in the field of digital marketing, a crucial area in today's technology-driven business world.

#### **Activity Details**

- Nature of the Activity: Workshop
- Title of the Activity: Two Day Workshop on Digital Marketing
- Conducted Through: Department of Computer Science
- Lecturer: Department of Computer Science Faculty
- Resource Person: Hyper Techno Solutions
- Number of Students Participated: 100