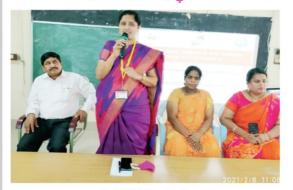

#### Introduction

The Department of Computer Science at V.S.R.Government Degree

& P.G. College, Movva conducted a two-day workshop on Digital Marketing from February 8, 2021, to February 9, 2021. The workshop aimed to provide students with essential knowledge and practical skills in the field of digital marketing, a crucial area in today's technology-driven business world.

#### **Activity Details**

- Nature of the Activity: Workshop
- Title of the Activity: Two Day Workshop on Digital Marketing
- Conducted Through: Department of Computer Science
- Lecturer: Department of Computer Science Faculty
- Resource Person: Hyper Techno Solutions
- Number of Students Participated: 100