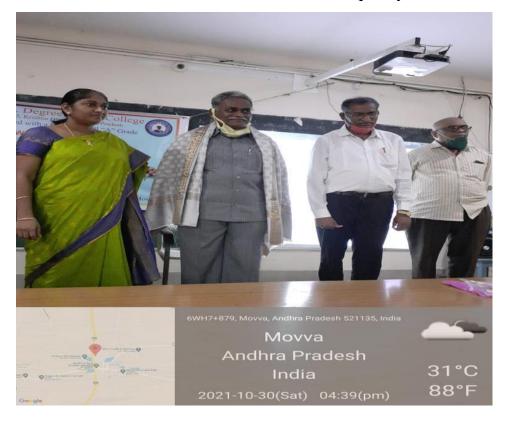

## Workshop on "NAAC Revised Framework"

On 30-10-2021

- \* Inviting Guests on the Dias by Dr. J. Kalpana, Lecturer in English
- Speech by Dr. S. Madhavi, Principal
- Introduction of the Resource person Mr. M. Vincent Paul, Retd. Lecturer in English, SIR C.R. Reddy College (A), Eluru by Dr. L .V. Krishna Rao, Lecturer in Physics
- Programme Sheet

Felicitation to Mr. M. Vincent Paul, Retd. Lecturer in English

\* Vote of Thanks by Smt. K. R. Manjula, Lecturer in Chemistry

Welcome Note Address by Dr. L.V. Krishna Rao, Coordinator, IQAC:

The one-day workshop on the NAAC Revised Framework, organized by our college's Internal Quality Assurance Cell (IQAC), commenced with a warm welcome note by Dr. L.V. Krishna Rao, the Coordinator of IQAC. In his address, Dr. Rao highlighted the objective of the workshop, emphasizing the importance of understanding and implementing the new NAAC guidelines for accreditation.

Principal's Address by Dr. S. Madhavi:

Dr. S. Madhavi, the Principal of our college, addressed the participants and stressed the significance of achieving NAAC Accreditation by 2022. She underlined the importance of aligning our institution with the new NAAC guidelines to ensure continuous improvement and excellence in higher education.