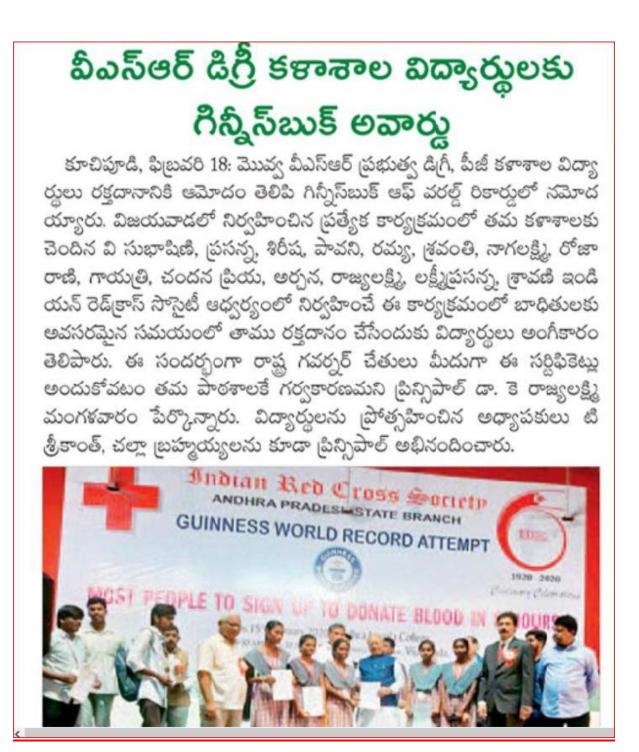

### GUINNESS WORLD RECORD SIGN UP PROGRAM 15-02-2020

**Blood donation sign up program:** Government Degree and PG College Movva, 20 students to participate Guinness World Record attempt for most people to sign up to donate blood in 8 hours at Andhra Loyola College Vijayawada. government degree & P.G College, Movva, 20 students to participate, "Guinness world record" attempt for most people to sign up to donate blood in 8 hours.

In this programme our college principal Dr. K. Bagya Lakshmi T. Srikanth, Dr.C.Brahmaiah NSS Programme officer, NSS volunteers, and all the students are participated.

Government Degree and PG College Movva, 20 students to participate Guinness World Record attempt for most people to sign up to donate blood in 8 hours.