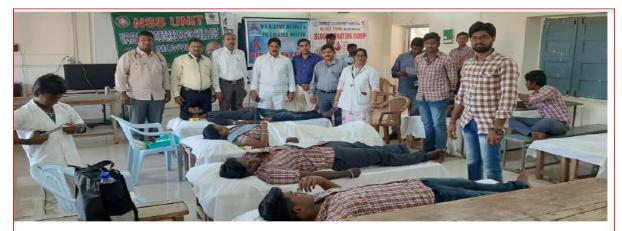

### BLOOD DONATION CAMP 05-02-2020

**Voluntary Blood Donation:** NSS unit organized and promoted voluntary non remunerated blood donation to facilitate voluntary blood donation camps in Association with government hospital Machilipatnam, 30 students of youth restarted and donated blood.

In this programme our college vice-principal S. Jaganmohan Rao, Dr.D.Ch. Appa Rao, T. Srikanth, chakravarthi, staff members, Dr.C.Brahmaiah NSS Programme officer, NSS volunteers, and all the students are participated.

NSS Volunteers Donating blood

Fruits Distribution to Blood Donors

Scanned with CamScanner