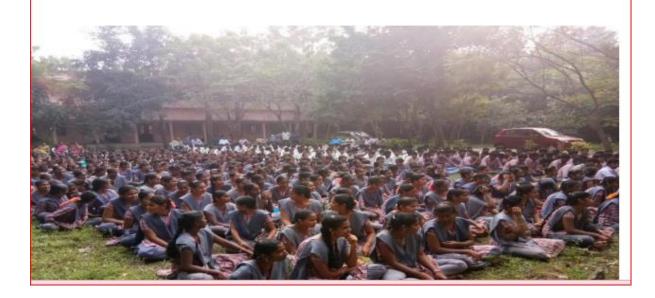

### **INTERNATIONAL YOGA DAY**

21-06-2019

VSR GDC in Movva organized a grand event on this day to commemorate the occasion and spread awareness about yoga amongst its students and faculty members. The International Yoga Day event by VSR GDC, Movva was a grand success in terms of participation and learning. The event aimed to educate and encourage the students and faculty members to incorporate yoga into their daily lives to reap its numerous benefits. Through demonstrations, and lectures, participants gained valuable insights into the practice of yoga and its significance in promoting overall health and well-being. Such initiatives are crucial in promoting a healthy lifestyle and reducing stress in today's fast-paced world.