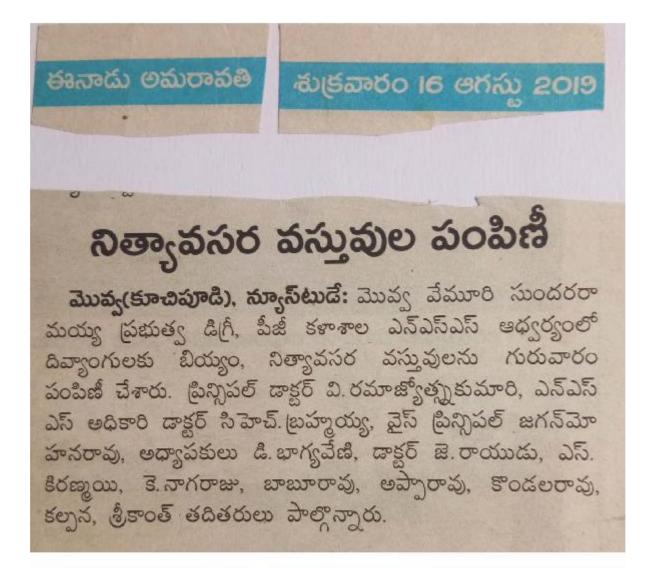

## మొక్కలు నాటిన అధ్యాపకులు -

కూచిపూడి. న్యూస్ట్రీటుడే : మొవ్వ చేమూరి సుందరరా మయ్య ప్రభుత్వ డిగ్రీ, మీజీ కళాశాల ఎన్ఎస్ఎస్ యూనిట్ ఆధ్వర్యంలో చనం - చునం కాద్యత్రమాన్ని గురువారం నిర్వ హించారు. ఇందులో బాగంగా ఆధ్యాపకులు, విద్యార్శులు మొక్కలు నాటారు. ప్రస్నిపల్ డాక్టర్ వి.రమాజ్యాత్నుకు మారి, డాక్టర్ సీహెచ్ ట్రహ్మయ్య, వైస్ ప్రస్సిపల్ జగన్మోహనరావు. ఆధ్యాప మొక్క నాటుతున్న ఫిన్నిపల్ ఎం.రమాజ్యోత్నకుమారి, లధ్యాపకులు కులు భాగ్యవేడి, డాక్టర్ జె. \_

రాయుడు, ఎస్.కిరణ్ణయి, కె.నాగరాజు, కొండలరావు, కల్చన, శ్రీశాంత్, శేఖర్, పడిడి కుమార్, బాబూరావు, అప్పారావు, అధ్యాపకులు, సిబ్బంది, విద్యార్థులున్నారు.

పర్యా వరణ పలిరక్షణకు మొక్కలు నాటాలి

మొవ్వ : మొవ్వ గ్రామంలోని వేమూరి సుందర రామయ్య ప్రభుత్వ డిగ్రీ, పీజీ కళాశాలలో గురువారం చునం - వనం' కార్యక్రమాన్ని నిర్వహించారు. ఈ సందర్భంగా కళాశాల ప్రాంగణంలో మొక్కలు నాటారు. ఈ సంద ర్భంగా కళాశాల ప్రిన్సిపల్ డాక్టర్ రమా జ్యోత్ను కుమారి మాట్లాడుతూ ప్రతి మనిషి ఓ మొక్కను నాటి వాటి సంర క్షణ ేపట్టాల్సిన ఆవశ్యకత ఎంతైనా ఉందన్నారు. అపకారి అయిన మనిషికి సైతం ఉపకారం చేసే చెట్టుని ప్రతి మనిషి ఆదర్భంగా తీసుకోవాలన్నారు. కార్యక్రమంలో ఎన్ఎస్ఎస్ బ్రోగామ్ అధికారి డాక్టర్ సీహెచ్ బ్రహ్మయ్య, వైస్ ప్రస్పిషల్ జగన్మోహనరావు. అధ్యాపకులు డి భాగ్యవేజి.