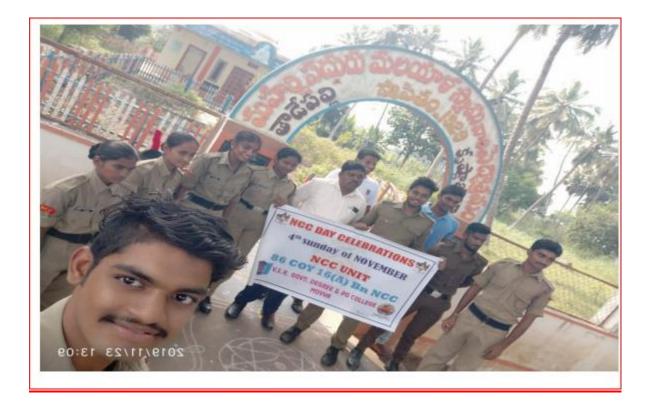

NCC DAY PARADE AND RALLY

**Objective:** To promote the necessity and role of NCC to cadets by celebrating NCC day. **Description:** All cadets of our college NCC unit participated in the celebration of NCC day by conducting a rally on 24th November 2020(4th Sunday of November) to promote the importance of NCC and to motivate others to be a part of NCC.

**Outcome**: All the cadets participated in rally to promote the importance and necessity of NCC to other students and to motivate them. Cadets were proud to be a cadet of NCC.

VISIT TO OLD AGE HOME

**Objective:** On the eve of NCC day to visit an old age home and to donate some food, fruits and blankets to the old aged people.