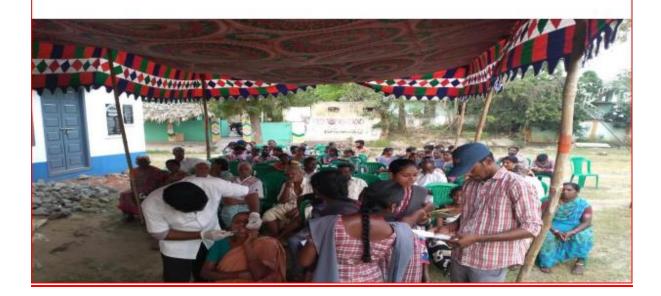

Pedasanagallu Village regarding Awareness program on ban on single-use plastic items

CONDUCT OF FREE MEDICAL CAMP

A free Medical camp has been Organised on 30-11-2019 with the help & Co-operation of Indian Red Cross Society of Movva Mandal. Dr. K Nagendra Babu, BDS, Kalikrishna Dental Hospital of Kuchipudi town and his team had examined some 85 patients and had provided medicines free of cost. Of course in the morning NSS volunteers made a door to door to campaign in Pedasanagallu Village regarding the proposed camp. Dr. V R. Jyostna Kumari, Principal, Sri.Ch.Kondala Rao, Lecturer in Commerce, Sri. MD. Abdul Gaffar, Lecturer in Commerce, Sri. M. Srinivas Prasad, Lecturer in Telugu, Sri. K. Nagaraju(Computers), Sri. K. Nagaraju(Commerce), Smt.K.vineela Kumari, Elders of Pedasanagallu Village were kind enough to participate in the camp.