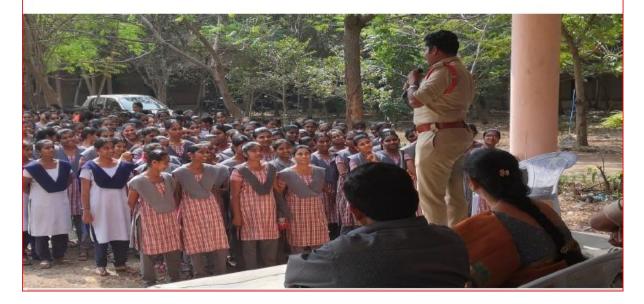

### SAFETY AND SECURITY OF WOMEN AND GIRLS

03-12-2019

Today NSS unit of V.S.R. Govt. Degree and P.G College, Movva. Conducted Awareness Program on Safety and Security of Women and Girlswith help of kuchipudi SI spoke about 'Police' and 'Public Order' are State subjects under the Seventh Schedule to the Constitution of India. State Governments are thus responsible for safety and security of the citizens including women and girls. However, safety and security of women and children in the country is utmost priority for the Government.

In this programme our college principal Dr. V.R. Jyotsna Kumari, Junior college principal M.S.K. Prasad vice-principal S. Jaganmohan Rao, Dr.D.Ch. Appa Rao, T. Srikanth, chakravarthi, Dr.C.Brahmaiah NSS Programme officer, NSS volunteers and all the students are participated.

### ఎస్ఐ హబీబ్ బాషా

మొవ్వ: విద్యార్థినులు, మహిళలకు పూర్తి రక్షణ కల్సించేందుకు పోలీస్ శాఖ సిద్దంగా ఉందని, ఏ విధమైన ఆపద కలిగిన, నహాయం కోసమైన 100, 112, 181 బోల్ఫ్ నంబర్ల ద్వారా సమా చారం అందించినట్లయితే పూర్తి రక్షణ కల్చి స్తామని కూచిపూడి ఎస్ఐ ఎండీ హబీబ్ బాషా పర్కొన్నారు. మంగళవారం మండల కేంద మొవ్వ గ్రామంలోని వేమూరి సుందర రామయ్య ప్రభుత్వ డిగ్రీ, పీజీ కళాశాల, ర్యాలీ నిర్వహించారు. అలాగే మొవ్వ ప్రధాన క్షేతయ్య జూనియర్ కళాశాలలో మహిళా రక్ష కూడలిలో పెద్ద మానవహారాన్ని ఏర్పాటు చేసి ణపై ఆవగాహనా కార్యక్రమం నిర్వహించారు. ఈ సందర్భంగా రెండు కళాశాల విద్యార్తులకు అపాయాలు సంభవించినప్పుడు చేయాల్సిన చర్యలపై అవగాహన కల్పించారు. అనంతరం వెటర్నరీ డాక్టర్ ప్రియాంకపై హత్యాచారం చేసి దారుణంగా హతం కేసిన నానన నుగాలు

మాట్లాడుతున్న ఎస్ఐ హజీబ్ బాష్టా

శిక్షించాలంటూ గ్రామవీధుల్లో పెద్ద ఎత్తున పెద్ద ఎత్తున నినాదాలు చేశారు. కార్యక్రమంలో డిగ్రీ కళాశాల ప్రిన్నిపాల్ డాక్టర్ రమాజ్యోత్ను కుమారి, జూనియర్ కళాశాల డ్రిన్సిపాల్ బీఎ స్పార్ష్ ప్రసాద్, మాజీ వైస్ ఎంపీపీ నన్నపనేని వీరేంద్ర, గ్రామస్తులు తారినేని పూర్ణచంద్ర