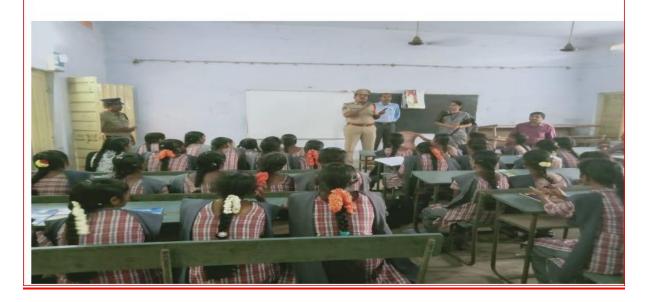

### SAFETY AND SECURITY OF WOMEN AND GIRLS

03-12-2019

Today NSS unit of V.S.R. Govt. Degree and P.G College, Movva. Conducted Awareness Program on Safety and Security of Women and Girlswith help of kuchipudi SI spoke about 'Police' and 'Public Order' are State subjects under the Seventh Schedule to the Constitution of India. State Governments are thus responsible for safety and security of the citizens including women and girls. However, safety and security of women and children in the country is utmost priority for the Government.

The Ministry of Women and Child Development has been administering various special laws relating to women such as the Protection of Women from Domestic Violence Act, 2005; Dowry Prohibition Act, 1961; Indecent Representation of Women (Prohibition) Act, 1986; the Sexual Harassment of Women at Workplace (Prevention, Prohibition and Redressal) Act, 2013 and the Prohibition of Child Marriage Act, 2006.

In this programme our college principal Dr. V.R. Jyotsna Kumari, Junior college principal M.S.K. Prasad vice-principal S. Jaganmohan Rao, Dr.D.Ch. Appa Rao, T. Srikanth, chakravarthi, Dr.C.Brahmaiah NSS Programme officer, NSS volunteers and all the students are participated.

Awareness Program on Safety and Security of Women and Girls