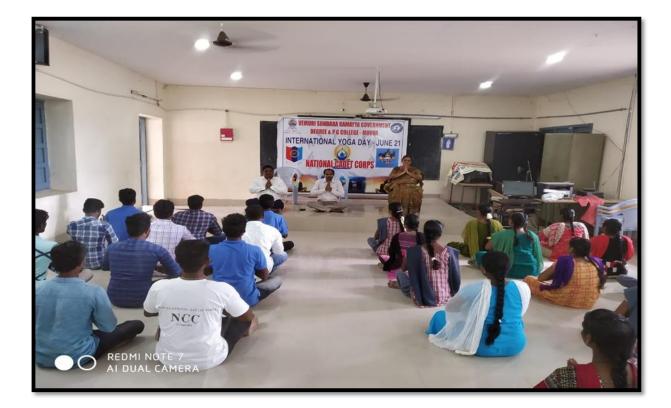

### **INTERNATIONAL YOGA DAY**

21-06-2019

VSR GDC in Movva organized a grand event on this day to commemorate the occasion and spread awareness about yoga amongst its students and faculty members. The International Yoga Day event by VSR GDC, Movva was a grand success in terms of participation and learning. The event aimed to educate and encourage the students and faculty members to incorporate yoga into their daily lives to reap its numerous benefits. Through demonstrations, and lectures, participants gained valuable insights into the practice of yoga and its significance in promoting overall health and well-being. Such initiatives are crucial in promoting a healthy lifestyle and reducing stress in today's fast-paced world.