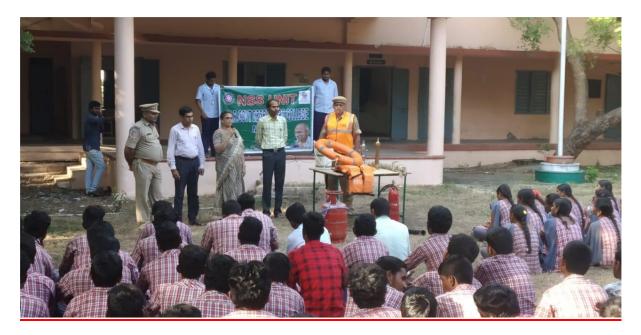

### AWARENESS PROGRAMME ON DISASTER MANAGEMENT 23 -09-2019

Today NSS unit of V.S.R. Govt. Degree and P.G College, Movva Conducted Awareness programme on Disaster Management with the help of movva fire station officer Sri Rambabu garu and other fire station members. Demonstration of precautions of leakage of gas cylinder , how to avoid leakage of gas cylinder

In this programme our college principal Dr. V.R. Jyotsna Kumari, staff members, Dr.C.Brahmaiah NSS Programme officer, NSS volunteers and all the students are participated.

Awareness programme on Disaster Management, movva fire station officer Sri Rambabu garu