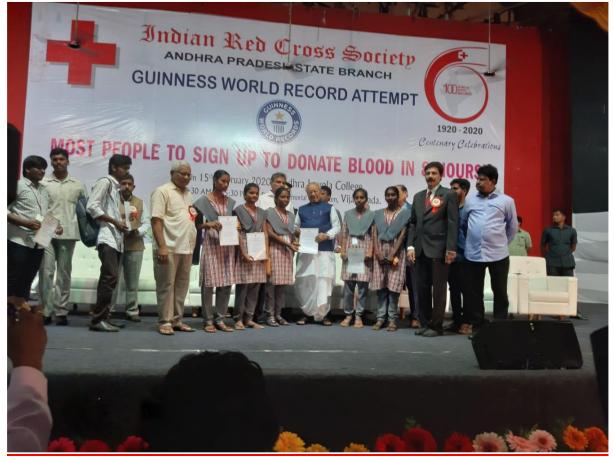

### GUINNESS WORLD RECORD SIGN UP PROGRAM 15-02-2020

**Blood donation sign up program:** Government Degree and PG College Movva, 20 students to participate Guinness World Record attempt for most people to sign up to donate blood in 8 hours at Andhra Loyola College Vijayawada. government degree & P.G College, Movva, 20 students to participate, "Guinness world record" attempt for most people to sign up to donate blood in 8 hours.

In this programme our college principal Dr. K. Bagya Lakshmi T. Srikanth, Dr.C.Brahmaiah NSS Programme officer, NSS volunteers, and all the students are participated.

Government Degree and PG College Movva, 20 students to participate Guinness World Record attempt for most people to sign up to donate blood in 8 hours.