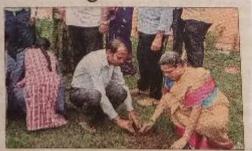

### VANAM MANAM 01-08-2019

Vanam-Manam Program 01-08-2019

Today NSS unit of V.S.R. Govt. Degree and P.G College organized "Tree Plantation" in this event of Vanam-Manam Program in college campus at 11:30 am.

In this programme our college principal Dr. V.R. Jyotsna Kumari, staff members, Dr.C.Brahmaiah NSS Programme office the NSS volunteers, all the students are participated. NSS unit VSRGDC, Movva had planted about **100 saplings** in the premises of the college.