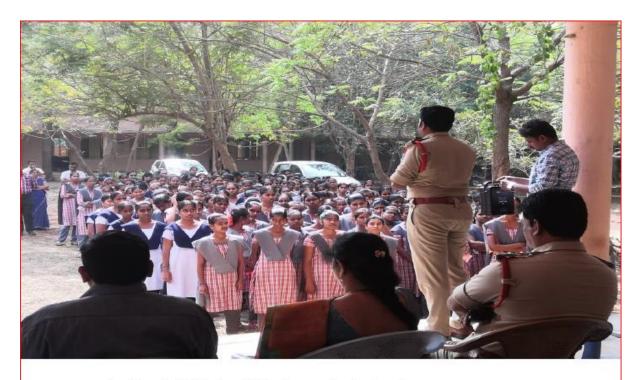

An Awareness Program was conducted on behalf of Women Empowerment Cell of VSR GDC, Movva, on 16.09.2019.

Dr. V. Jyotsna Kumari, Principal, presided over the program.

Three women constables belonging to Shakthi Team from the office of SDPO, Avanigadda made aware the students regarding Eve-Teasing, Cyber Crimes and other safety issues related to women.