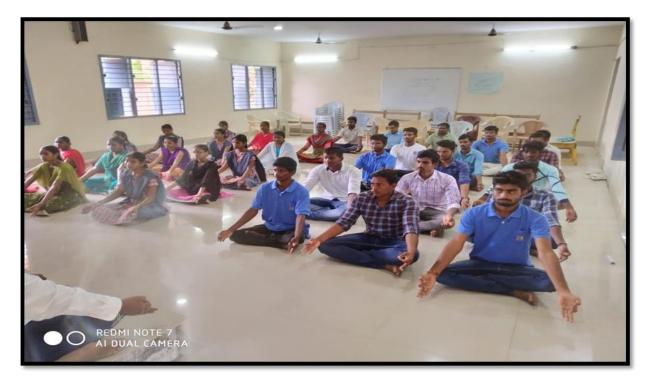

### **INTERNATIONAL YOGA DAY**

21-06-2019

VSR GDC in Movva organized a grand event on this day to commemorate the occasion and spread awareness about yoga amongst its students and faculty members. The International Yoga Day event by VSR GDC, Movva was a grand success in terms of participation and learning. The event aimed to educate and encourage the students and faculty members to incorporate yoga into their daily lives to reap its numerous benefits. Through demonstrations, and lectures, participants gained valuable insights into the practice of yoga and its significance in promoting overall health and well-being. Such initiatives are crucial in promoting a healthy lifestyle and reducing stress in today's fast-paced world.