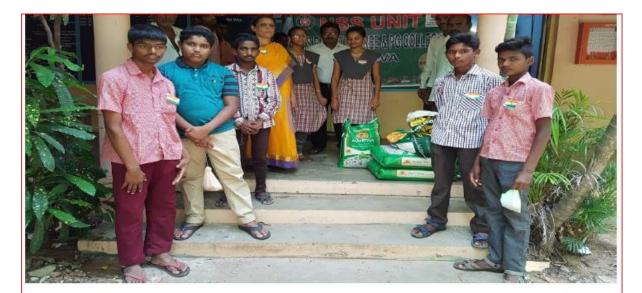

### RICE AND SNACKS DISTRIBUTION TO SIREESHA ORPHANAGE AND REHABILITATION CENTRE 15-08-2019

Today on NSS unit of V.S.R. Govt. Degree and P.G College, Movva distributed 125 kegs of rice 25 kegs Dall and 60 packets of biscuits to the students of Siresha Rehabilitation Centre, Veerankilakula near Vuyyuru. With the financial help and cooperation of faculty members, NSS volunteers and college students.

In this programme our college principal Dr. V.R. Jyotsna Kumari, staff members, Dr.C.Brahmaiah NSS Programme officer, NSS volunteers and all the students participated.

Stamed with ComScioner

Rice & Snacks Distribution to Sireesha Orphan School & Rehabilitation Centre Veerankilakula near Vuyyuru