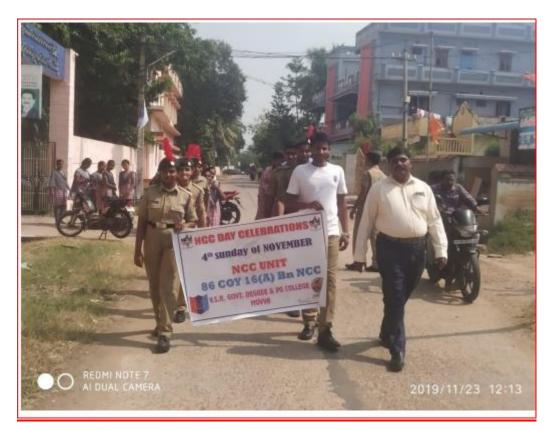

NCC DAY PARADE AND RALLY

**Objective:** To promote the necessity and role of NCC to cadets by celebrating NCC day. **Description:** All cadets of our college NCC unit participated in the celebration of NCC day by conducting a rally on 24th November 2020(4th Sunday of November) to promote the importance of NCC and to motivate others to be a part of NCC.

**Outcome**: All the cadets participated in rally to promote the importance and necessity of NCC to other students and to motivate them. Cadets were proud to be a cadet of NCC.

VISIT TO OLD AGE HOME

**Objective:** On the eve of NCC day to visit an old age home and to donate some food, fruits and blankets to the old aged people.