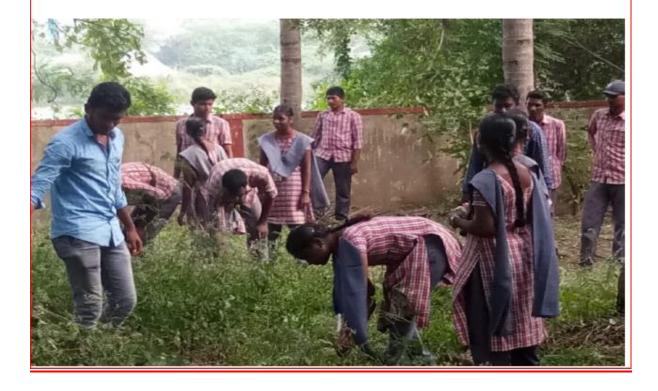

### SWACHCHA BHARAT, CLEAN AND GREEN ACTIVITY:

This was carried out in premises of Pedasanagallu Village on 27-11-2019

The school campus was cleaned by NSS Volunteers

The library premises was cleaned by NSS Volunteers. The NSS volunteers of VSR GDC Movva executed a successful Swachh Bharat campaign at Pedasanagallu. Engaging in rigorous cleanliness drives, the volunteers actively contributed to waste removal and sanitation efforts in the area. Through community awareness programs, they promoted the importance of maintaining a clean environment and proper waste disposal practices. The initiative garnered positive responses from the locals, fostering a sense of responsibility towards cleanliness. The NSS volunteers played a pivotal role in fostering a cleaner and healthier Pedasanagallu, aligning with the Swachh Bharat Abhiyan's objectives.