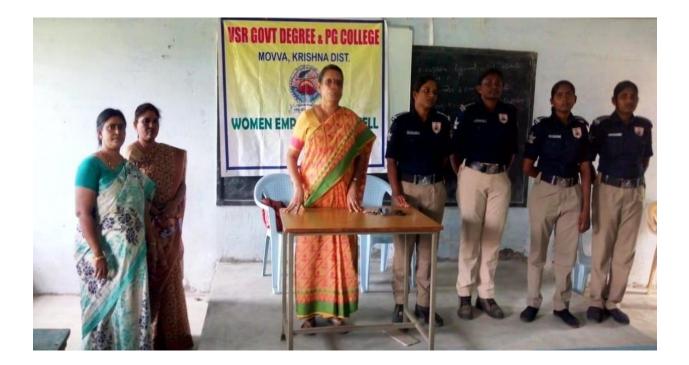

An Awareness Program was conducted on behalf of Women Empowerment Cell of VSR GDC, Movva, on 16.09.2019.

Dr. V. Jyotsna Kumari, Principal, presided over the program.

Three women constables belonging to Shakthi Team from the office of SDPO, Avanigadda made aware the students regarding Eve-Teasing, Cyber Crimes and other safety issues related to women.

. 19 Marva. 16.9.19. (Shalethi Team 23 mer from Avanigadda Today bree Alomen enlightened -tf DSP OH college and eam college on Cyber crimes of the students Jeas 2 women-related safety Girl studente issues . 0. ed the meeting organis college 5 omen all attend groups Empowerment Cell V.R.T Su NT: . 2 N.S-J