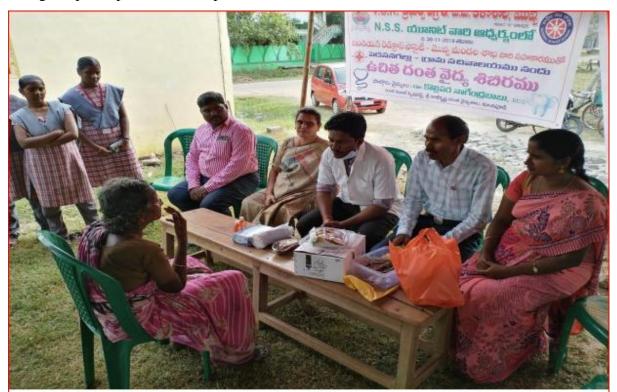

Pedasanagallu Village regarding Awareness program on ban on single-use plastic items

CONDUCT OF FREE MEDICAL CAMP

A free Medical camp has been Organised on 30-11-2019 with the help & Co-operation of Indian Red Cross Society of Movva Mandal. Dr. K Nagendra Babu, BDS, Kalikrishna Dental Hospital of Kuchipudi town and his team had examined some 85 patients and had provided medicines free of cost. Of course in the morning NSS volunteers made a door to door to campaign in Pedasanagallu Village regarding the proposed camp. Dr. V R. Jyostna Kumari, Principal, Sri.Ch.Kondala Rao, Lecturer in Commerce, Sri. MD. Abdul Gaffar, Lecturer in Commerce, Sri. M. Srinivas Prasad, Lecturer in Telugu, Sri. K. Nagaraju(Computers), Sri. K. Nagaraju(Commerce), Smt.K.vineela Kumari, Elders of Pedasanagallu Village were kind enough to participate in the camp.

Free Medical Camp (Dental)

**AWARENESS ON AIDS, HIV** 

World AIDS Day is on 1 December each year. It's an opportunity for people worldwide to unite in the fight against HIV, to show support for people living with HIV, and to commemorate those who have died. NSS team and NSS Volunteers Participated in the rally on 1-12-2020 which emphasised the awareness of AIDS, HIV. NSS Volunteers efforts to prevent new HIV infections, increase HIV awareness and knowledge, and support those living with HIV.