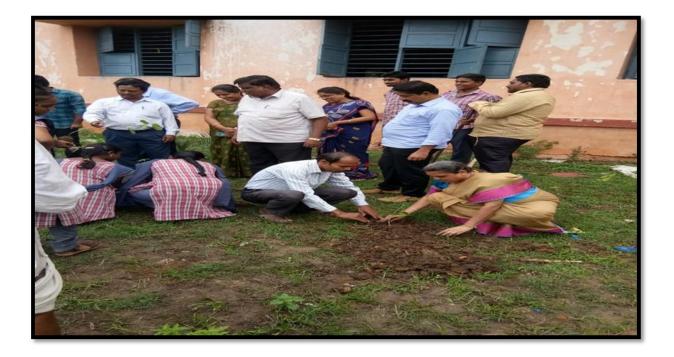

### VANAM MANAM 01-08-2019

Vanam-Manam Program 01-08-2019

Today NSS unit of V.S.R. Govt. Degree and P.G College organized "Tree Plantation" in this event of Vanam-Manam Program in college campus at 11:30 am.

In this programme our college principal Dr. V.R. Jyotsna Kumari, staff members, Dr.C.Brahmaiah NSS Programme office the NSS volunteers, all the students are participated. NSS unit VSRGDC, Movva had planted about **100 saplings** in the premises of the college.