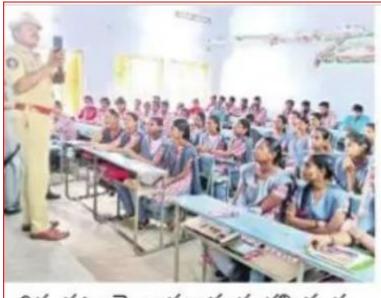

### 24-01-2020

Today NSS unit of V.S.R. Govt. Degree and P.G College, Movva. Conducted Awareness Program on Road Safety with help of kuchipudi SI spoke about Most of us use the roads every day, as drivers, passengers, cyclists and pedestrians, and for many people driving is the main part of their job. It is essential therefore, to ensure that, as far as possible, we can all use the roads safely. The human and economic damage caused by road crashes is largely preventable. Lack of knowledge and awareness regarding road traffic rules and regulations, violation of traffic rules, flaws in road design and engineering, along with driver behavior, can be overcome with concerted effort.As the road user error is believed to be a factor about 82.4% of all road accidents, improving road user behavior should always be priority. With the view to educate and influence the general public, road safety awareness campaigns are needed.

In this programme our college principal Dr. K. Bhagaya Lakshmi, S Jaganmohan Rao vice principal, NCC Coordinator Ch. Kondala Rao, T. Srikanth, Chakravarthi, , Dr.C.Brahmaiah NSS Programme officer, NSS volunteers, and all the students are participated.

kuchipudi SI Mashmad Bhasha speaks during the programme