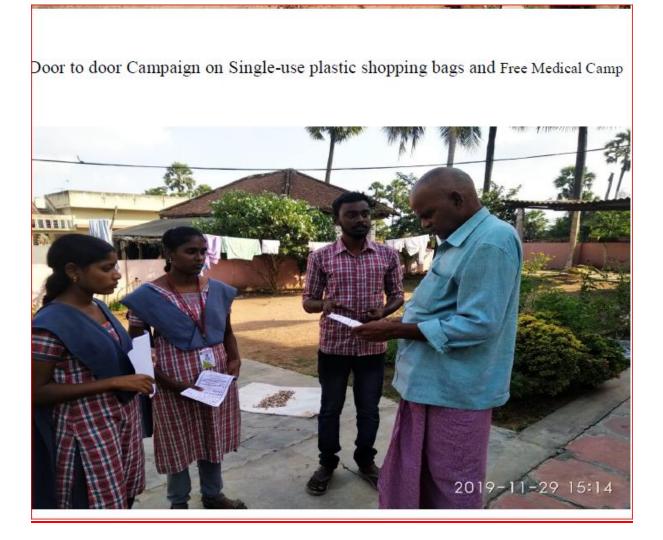

### DOOR TO DOOR CAMPAIGN ON SINGLE-USE PLASTIC SHOPPING BAGS ON 29-11-2019

NSS volunteers participate Door to door Campaign on Singleuse plastic shopping bags litter our environment, harm wildlife and require valuable resources to manufacture

Pedasanagallu Village regarding Awareness program on ban on single-use plastic items

CONDUCT OF FREE MEDICAL CAMP

A free Medical camp has been Organised on 30-11-2019 with the help & Co-operation of Indian Red Cross Society of Movva Mandal. Dr. K Nagendra Babu, BDS, Kalikrishna Dental Hospital of Kuchipudi town and his team had examined some 85 patients and had provided medicines free of cost. Of course in the morning NSS volunteers made a door to door to campaign in Pedasanagallu Village regarding the proposed camp. Dr. V R. Jyostna Kumari, Principal, Sri.Ch.Kondala Rao, Lecturer in Commerce, Sri. MD. Abdul Gaffar, Lecturer in Commerce, Sri. M. Srinivas Prasad, Lecturer in Telugu, Sri. K. Nagaraju(Computers), Sri. K. Nagaraju(Commerce), Smt.K.vineela Kumari, Elders of Pedasanagallu Village were kind enough to participate in the camp.