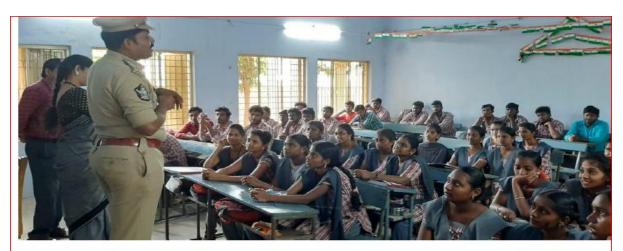

### AWARENESS PROGRAM ON DISHA APP 06-03-2020

Our Kuchipudi SI Mahamad Bhasha spoke about Awareness Program on DISHA App "Owing to social stigma and non-cooperation from the family members, women are not coming forward to complain against the violence, torture and harassment".

The application has latest features such as recording video and audio. The app is helpful in presenting substantial and conclusive evidence with audio/video clips.

In this programme our college principal Dr. K. Bhagaya Lakshm, vice-principal S. Jaganmohan Rao, T. Srikanth, MA Gaffar, K.Nagaraju Dr.C.Brahmaiah NSS Programme officer, NSS volunteers, and all the students are participated.

kuchipudi SI Mashmad Bhasha speaks during the Awareness Program on DISHA App

దిశ చట్టంపై అవగాహన కల్పిస్తున్న ఎస్పై అబీబ్ బాషా