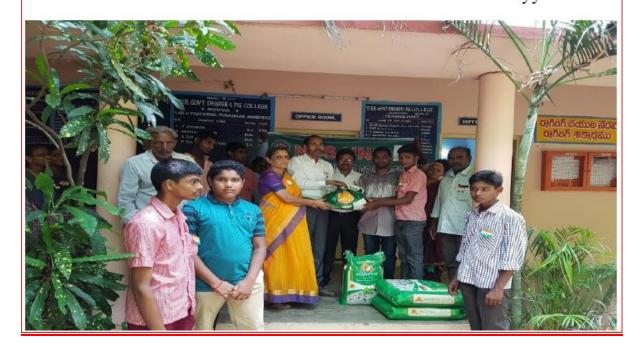

### RICE AND SNACKS DISTRIBUTION TO SIREESHA ORPHANAGE AND REHABILITATION CENTRE 15-08-2019

Today on NSS unit of V.S.R. Govt. Degree and P.G College, Movva distributed 125 kegs of rice 25 kegs Dall and 60 packets of biscuits to the students of Siresha Rehabilitation Centre, Veerankilakula near Vuyyuru. With the financial help and cooperation of faculty members, NSS volunteers and college students.

In this programme our college principal Dr. V.R. Jyotsna Kumari, staff members, Dr.C.Brahmaiah NSS Programme officer, NSS volunteers and all the students participated.

Stamed with ComScioner

Rice & Snacks Distribution to Sireesha Orphan School & Rehabilitation Centre Veerankilakula near Vuyyuru