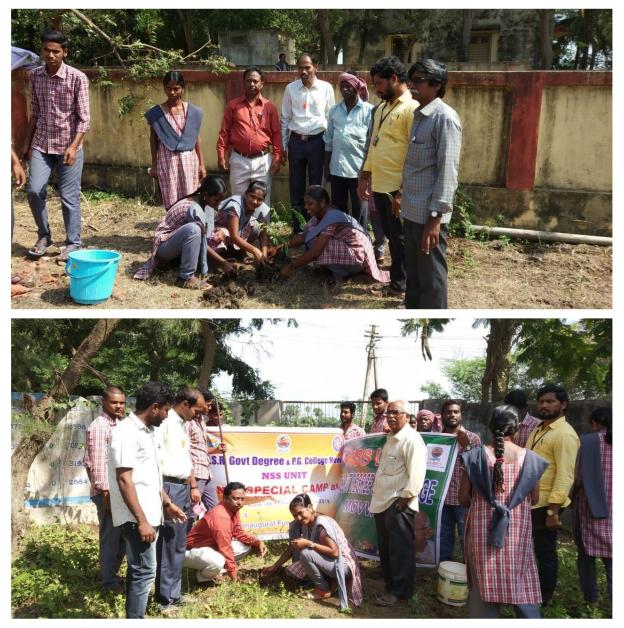

### VANAM MANAM 01-08-2019

Vanam-Manam Program 01-08-2019

Today NSS unit of V.S.R. Govt. Degree and P.G College organized "Tree Plantation" in this event of Vanam-Manam Program in college campus at 11:30 am.

In this programme our college principal Dr. V.R. Jyotsna Kumari, staff members, Dr.C.Brahmaiah NSS Programme office the NSS volunteers, all the students are participated. NSS unit VSRGDC, Movva had planted about **100 saplings** in the premises of the college.

### Vanam – Manam Acivity:

Sapling of plants was took place on 28-11-2019 under tha platation program.

Sri. B.M. Gopalakrishnaiah, Headmaster, Z.P.P.High School Pedasanagallu., Sri. K.Brahmam, M.P.P.S, Pedasanagallu were participated along with NSS Volunteers.

After plantation work NSS Volunteers Participated in the rally which emphasised the awareness of trees, impotence of greenery and cleanliness.