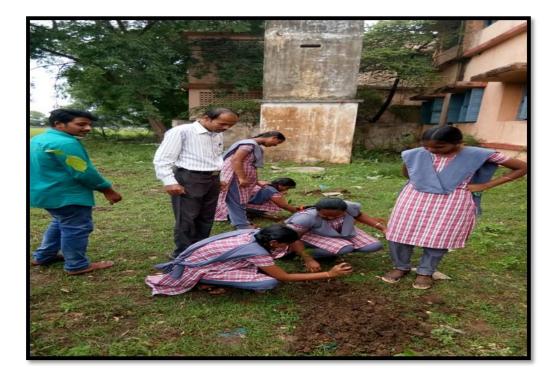

### Vanam – Manam Acivity:

Sapling of plants was took place on 28-11-2019 under tha platation program.

Sri. B.M. Gopalakrishnaiah, Headmaster, Z.P.P.High School Pedasanagallu., Sri. K.Brahmam, M.P.P.S, Pedasanagallu were participated along with NSS Volunteers.

After plantation work NSS Volunteers Participated in the rally which emphasised the awareness of trees, impotence of greenery and cleanliness.