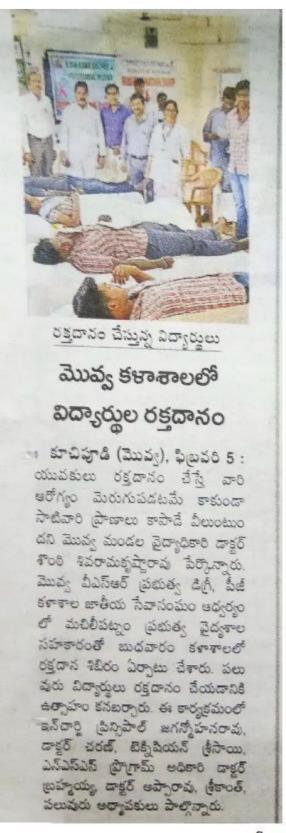

### BLOOD DONATION CAMP 05-02-2020

**Voluntary Blood Donation:** NSS unit organized and promoted voluntary non remunerated blood donation to facilitate voluntary blood donation camps in Association with government hospital Machilipatnam, 30 students of youth restarted and donated blood.

In this programme our college vice-principal S. Jaganmohan Rao, Dr.D.Ch. Appa Rao, T. Srikanth, chakravarthi, staff members, Dr.C.Brahmaiah NSS Programme officer, NSS volunteers, and all the students are participated.

NSS Volunteers Donating blood

Fruits Distribution to Blood Donors

Scanned with CamScanner