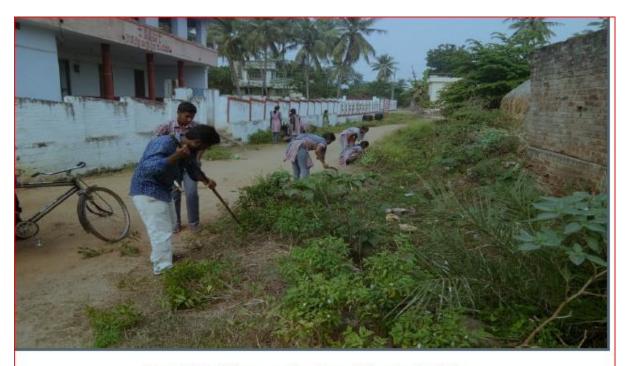

### SWACHCHA BHARAT, CLEAN AND GREEN ACTIVITY:

This was carried out in premises of Pedasanagallu Village on 27-11-2019

The school campus was cleaned by NSS Volunteers

The library premises was cleaned by NSS Volunteers. The NSS volunteers of VSR GDC Movva executed a successful Swachh Bharat campaign at Pedasanagallu. Engaging in rigorous cleanliness drives, the volunteers actively contributed to waste removal and sanitation efforts in the area. Through community awareness programs, they promoted the importance of maintaining a clean environment and proper waste disposal practices. The initiative garnered positive responses from the locals, fostering a sense of responsibility towards cleanliness. The NSS volunteers played a pivotal role in fostering a cleaner and healthier Pedasanagallu, aligning with the Swachh Bharat Abhiyan's objectives.