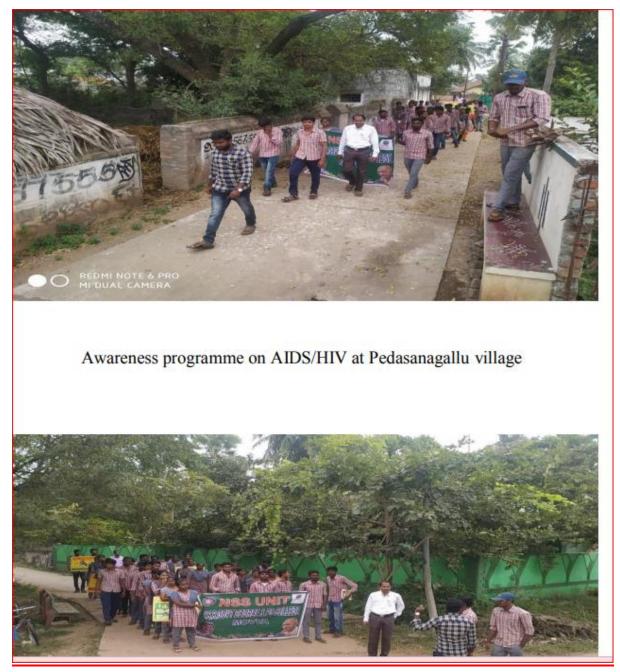

Free Medical Camp (Dental)

**AWARENESS ON AIDS, HIV** 

World AIDS Day is on 1 December each year. It's an opportunity for people worldwide to unite in the fight against HIV, to show support for people living with HIV, and to commemorate those who have died. NSS team and NSS Volunteers Participated in the rally on 1-12-2020 which emphasised the awareness of AIDS, HIV. NSS Volunteers efforts to prevent new HIV infections, increase HIV awareness and knowledge, and support those living with HIV.