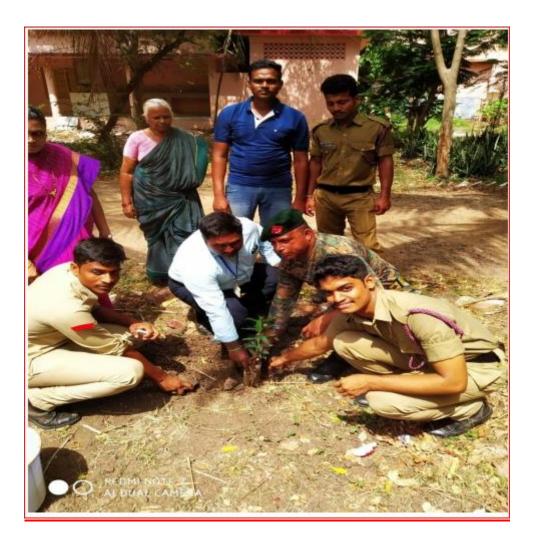

### PLANTATION IN COLLEGE

**Objective**: To take up Tree Plantation at Government Degree college, Movva. by the college NCC students.

**Description:** Tree Plantation have taken up on small scale basis at Government Degree College, Movva by the college NCC students on 10th July 2019 in college premises by the NCC cadets and taken up plantations. Cadets expressed their satisfaction out of this kind of team activity and love towards plant rearing.

**Outcome:** A few saplings were planted in college premises. Cadets expressed their satisfaction out of this kind of team activity and love towards plant rearing