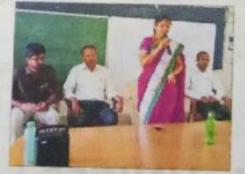

### BLOOD DONATION CAMP 05-02-2020

**Voluntary Blood Donation:** NSS unit organized and promoted voluntary non remunerated blood donation to facilitate voluntary blood donation camps in Association with government hospital Machilipatnam, 30 students of youth restarted and donated blood.

In this programme our college vice-principal S. Jaganmohan Rao, Dr.D.Ch. Appa Rao, T. Srikanth, chakravarthi, staff members, Dr.C.Brahmaiah NSS Programme officer, NSS volunteers, and all the students are participated.

NSS Volunteers Donating blood

Fruits Distribution to Blood Donors

Scanned with CamScanner