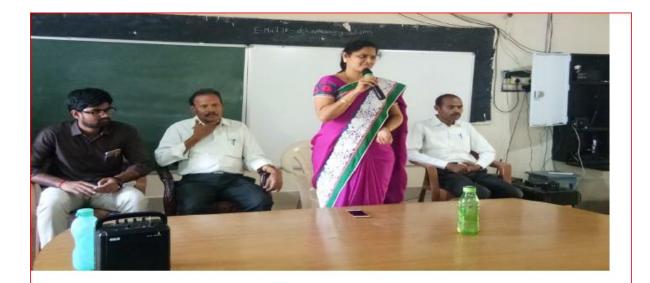

### **AWARENESS PROGRAM ON HIV/AIDS**

27-01-2020

Awareness program on prevention of HIV /AIDS was organised by NSS unit, Government Degree & P.G College, Movva, Krishna district, AP, held on 27-01-2020 in the college MANA TV Hall.

Our college principal Dr.K.Bhagya Lakshmi, madam gave a valuable message on HIV /AIDS. HIV stands for human immunodeficiency virus, the virus that causes HIV infection. The abbreviation "HIV" can refer to the virus or to HIV infection.

Speech by the Chief Guest Dr.K.Bhyagaya Lakshmi, Principal