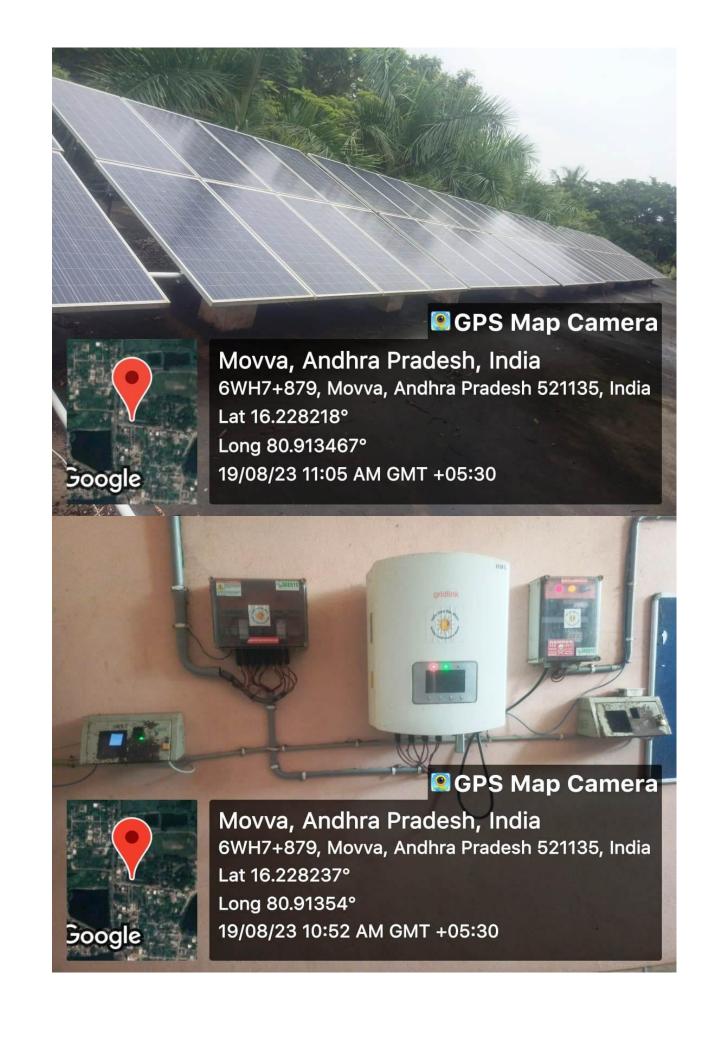

### 2. Energy audit

This metric encompasses energy consumption, energy sources, energy monitoring, lighting, appliances. There is no need for further clarification regarding the inclusion of energy usage in the assessment.

Electrical energy source is used in the college.