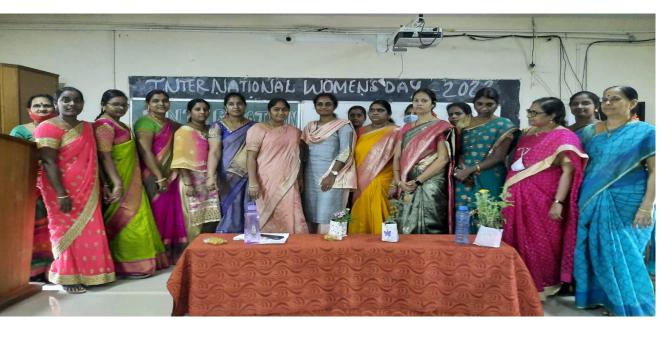

#### Youth Festival Organised by Women Empowerment Cell in **Collaboration with BHOOMI Foundation.**

Youth Festival Organised by Women Empowerment Cell & Physical education department in Collaboration with BHOOMI Foundation on 18/12/2021 at New library hall to girl students. In this programme girl students participated in different sports like women volley ball, lemon and spoon, musical chairs etc., Totally 98 students participated in the programme. Medals and mementos are given to the students who got first and second prizes by chief guest of the programme Mr. K. Anil garu, MLA, Pammaru, Constituency and Guest of Honour Mrs. K. Parvatamma, ZPTC, Movva.

#### ఎమ్మెల్యే కైలే అనిల్ కుమార్

\*\*\*\*\*\*

\*\*\*\*\*\*\*

尜

మొవ్వ(పాడుత్రు): యువత పేతిలోనే దేశ భవిషంత్ ఉందని, యువత కుల, మత, ప్రాంత ఏ ఇతర రుగృతలకు లోను కాకుండా నరైన మార్గంలో నడ వాలని ఎమ్మెల్యే కైలే అనిలేకుమార్ నూచించారు. భూమి అర్ధనైజేషన్ అధ్వర్యంలో యూత్ ఫెస్టివెల్ కార్యక్రమాన్ని శినివారం మండల కేంద్రం మొన్న గ్రామంలోని వేమూరి సుందరరావుయ్య ప్రభుత్వ డిగ్రీ, పీజీ కళాశాలలో నిర్వహించారు. ఈ సందర్భం గా వారీబాల్, మ్యూజికల్ రైర్స్ ఇతర పోటీలను కళాశాల పీడీ దాళ్లి వి.సంగీతరావు పర్యవక్షణలో నిర్వహించారు. గెలుపొందిన విద్యార్థులకు ఎమ్మెల్యే కెలే చేతుల మీదగా బహుమతులను అందరిశాడు. అనంతరం ఏర్పాటు రేసిన సమావేశంలో ఎమ్మెల్యే మాట్లాడుతూ.. యువత ఒత్రిడికి లోను కావద్ద న్నారు. చదువుతో పాటు ఆటలు, పాటలు, ఇతర కార్యకరాపాంకు సమాన ప్రాధాన్యత ఇవ్వాలని సూచిందారు. విద్యార్తులను ఉత్తమ పారులుగా తీరి దిద్దాల్సిన ఆవశ్యకత అధ్యాపకులపై ఉందన్నారు. కార్యక్రమంలో ఎంపీపీ కొండేటి ఇందిర, జెడ్సీటీసీ రాజులపొటి పార్వతి, రెడ్డిక కార్పొరేషన్ రైర్మన్ కే రాంబాబు. భూమి ఆర్థనేజీషన్ వ్యవసాపకుడు వాసుబాబు, కళాశాల ప్రస్నేపాల్ డాక్టర్ ఎస్.మా థవి, జియో జీఎం అనూప్ పాల్గొన్నారు.