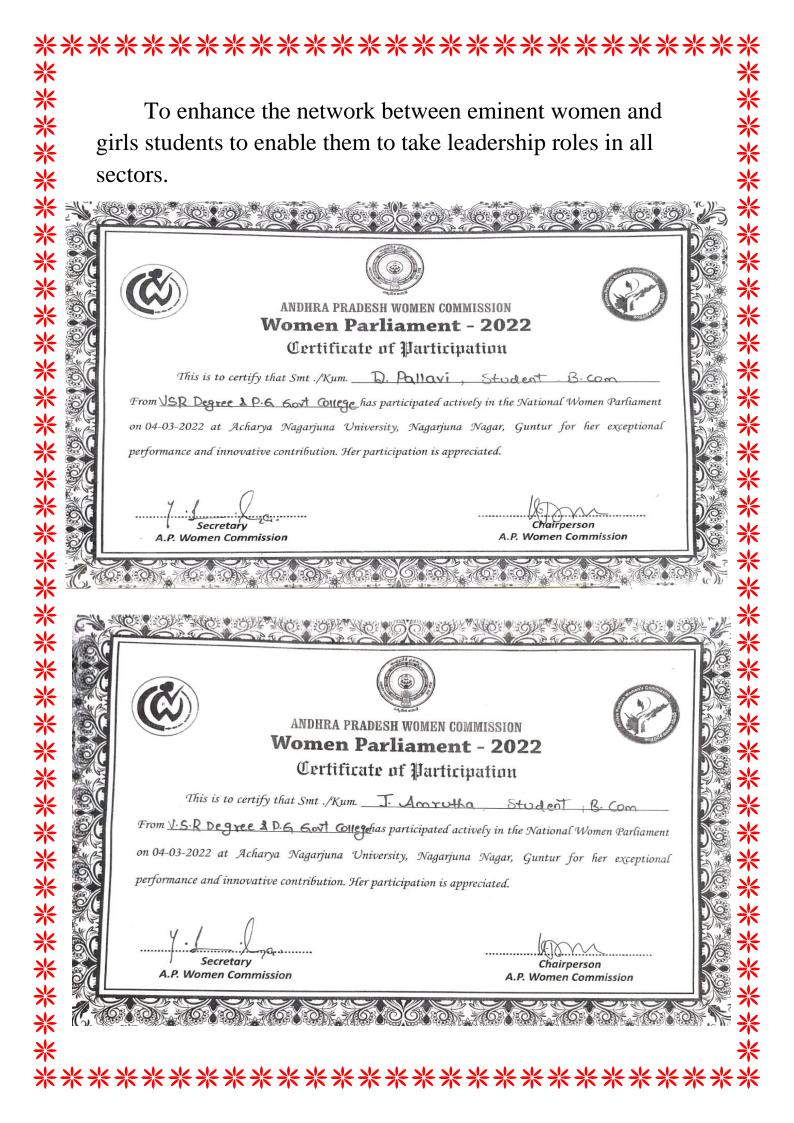

#### యువత చేతిలోనే దేశ భవిష

3-3° marths

పేద వాడి సొంతింటి కల తీర్పిన సీఎం

టీడీపీ రాజ్యాంగం చెల్లదు

తోట్లవట్లారు: రాష్ట్రంలో టీడీపీ రాజ్యాంగం చెల్ల