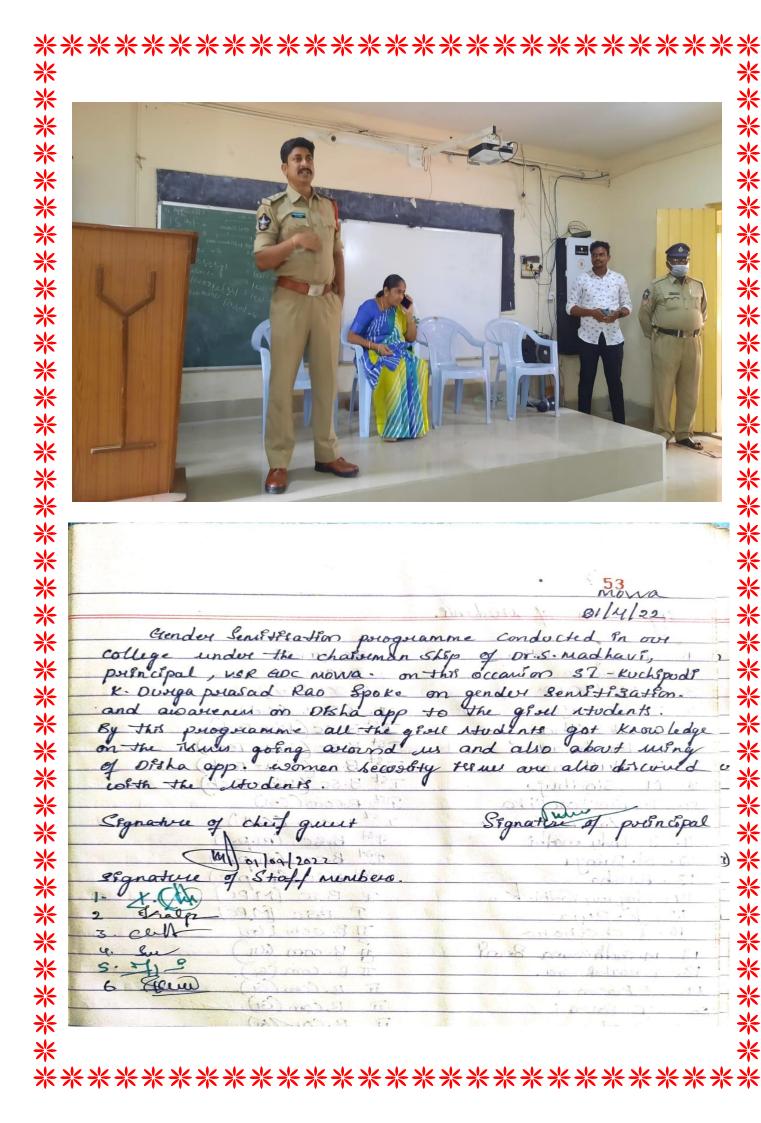

|                                                                                                                |                         |
|                                            |                                                                                                                |                         |

#### **DESCRIPTION:**

Gender sensitization programme was organised by Women Empowerment Cell on 01/04/2022 to educate the girl students on sensitization issues.

米

尜

\*\*

✻

\*\*\*\*\*

Sri.K.Durga Prasad, SI, Kuchipudi addressed about rights and duties of women in the society and also mobilise them to be strong on any issues will faced by them .

He also educated on different helpline numbers useful to them when they are in need.





✻ 米 米 \* ⋇ \*\* ✻ \*\* \* 絲 \*\*\*\*\* 米 米 \* 米 尜 尜 米 尜 \* 米 米 \* T **※** 米 米 米 尜 \* 桬

|    | 54                                                                         |                                |
|----|----------------------------------------------------------------------------|--------------------------------|
| -  |                                                                            |                                |
| -  | Signature of students.                                                     |                                |
|    | 0                                                                          | Carley Sectionation again and  |
|    | 1. B. Naga latitha                                                         | I Bac [mpc]                    |
|    | 2