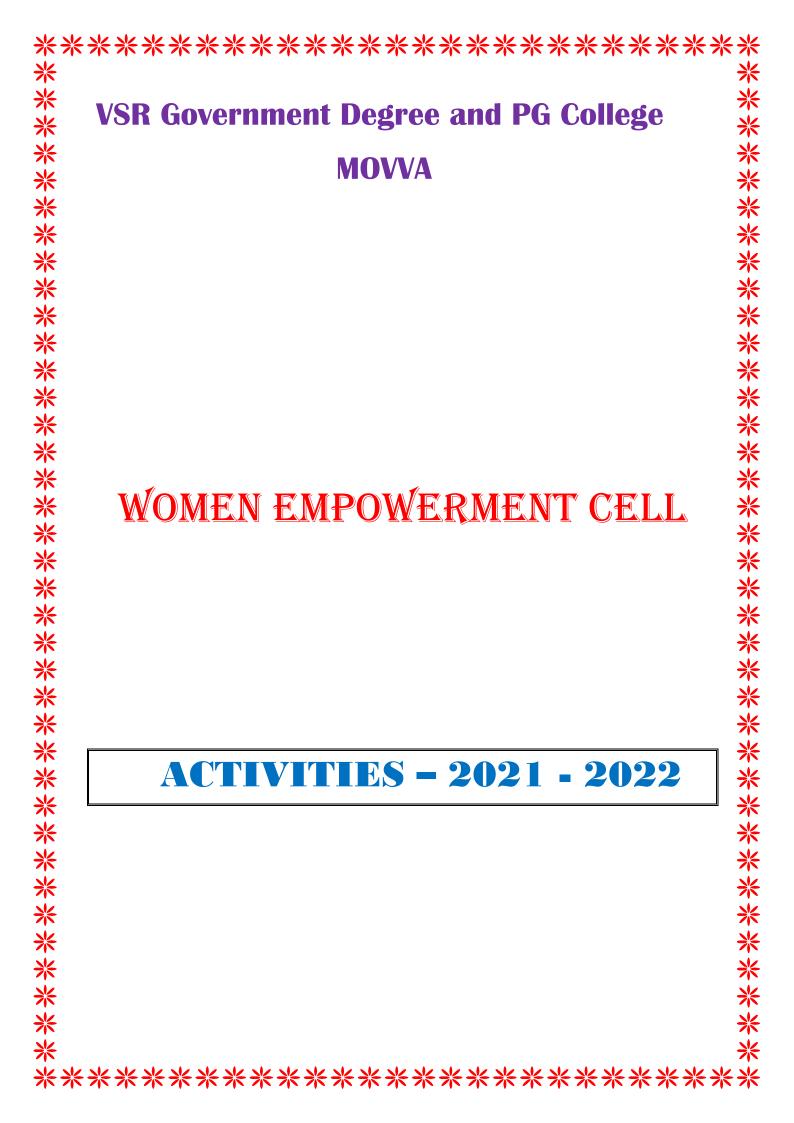

#### Youth Festival Organised by Women Empowerment Cell in **Collaboration with BHOOMI Foundation.**

Youth Festival Organised by Women Empowerment Cell & Physical education department in Collaboration with BHOOMI Foundation on 18/12/2021 at New library hall to girl students. In this programme girl students participated in different sports like women volley ball, lemon and spoon, musical chairs etc., Totally 98 students participated in the programme. Medals and mementos are given to the students who got first and second prizes by chief guest of the programme Mr. K. Anil garu, MLA, Pammaru, Constituency and Guest of Honour Mrs. K. Parvatamma, ZPTC, Movva.

#### ఎమ్మెల్యే కైలే అనిల్ కుమార్

\*\*\*\*\*\*

\*\*\*\*\*\*\*

尜

మొవ్వ(పాడుత్రు): యువత పేతిలోనే దేశ భవిషంత్ ఉందని, యువత కుల, మత, ప్రాంత ఏ ఇతర రుగృతలకు లోను కాకుండా నరైన మార్గంలో నడ వాలని ఎమ్మెల్యే కైలే అనిలేకుమార్ నూచించారు. భూమి అర్ధనైజేషన్ అధ్వర్యంలో యూత్ ఫెస్టివెల్ కార్యక్రమాన్ని శినివారం మండల కేంద్రం మొన్న గ్రామంలోని వేమూరి సుందరరావుయ్య ప్రభుత్వ డిగ్రీ, పీజీ కళాశాలలో నిర్వహించారు. ఈ సందర్భం గా వారీబాల్, మ్యూజికల్ రైర్స్ ఇతర పోటీలను కళాశాల పీడీ దాళ్లి వి.సంగీతరావు పర్యవక్షణలో నిర్వహించారు. గెలుపొందిన విద్యార్థులకు ఎమ్మెల్యే కెలే చేతుల మీదగా బహుమతులను అందరిశాడు. అనంతరం ఏర్పాటు రేసిన సమావేశంలో ఎమ్మెల్యే మాట్లాడుతూ.. యువత ఒత్రిడికి లోను కావద్ద న్నారు. చదువుతో పాటు ఆటలు, పాటలు, ఇతర కార్యకరాపాంకు సమాన ప్రాధాన్యత ఇవ్వాలని సూచిందారు. విద్యార్తులను ఉత్తమ పారులుగా తీరి దిద్దాల్సిన ఆవశ్యకత అధ్యాపకులపై ఉందన్నారు. కార్యక్రమంలో ఎంపీపీ కొండేటి ఇందిర, జెడ్సీటీసీ రాజులపొటి పార్వతి, రెడ్డిక కార్పొరేషన్ రైర్మన్ కే రాంబాబు. భూమి ఆర్థనేజీషన్ వ్యవసాపకుడు వాసుబాబు, కళాశాల ప్రస్నేపాల్ డాక్టర్ ఎస్.మా థవి, జియో జీఎం అనూప్ పాల్గొన్నారు.