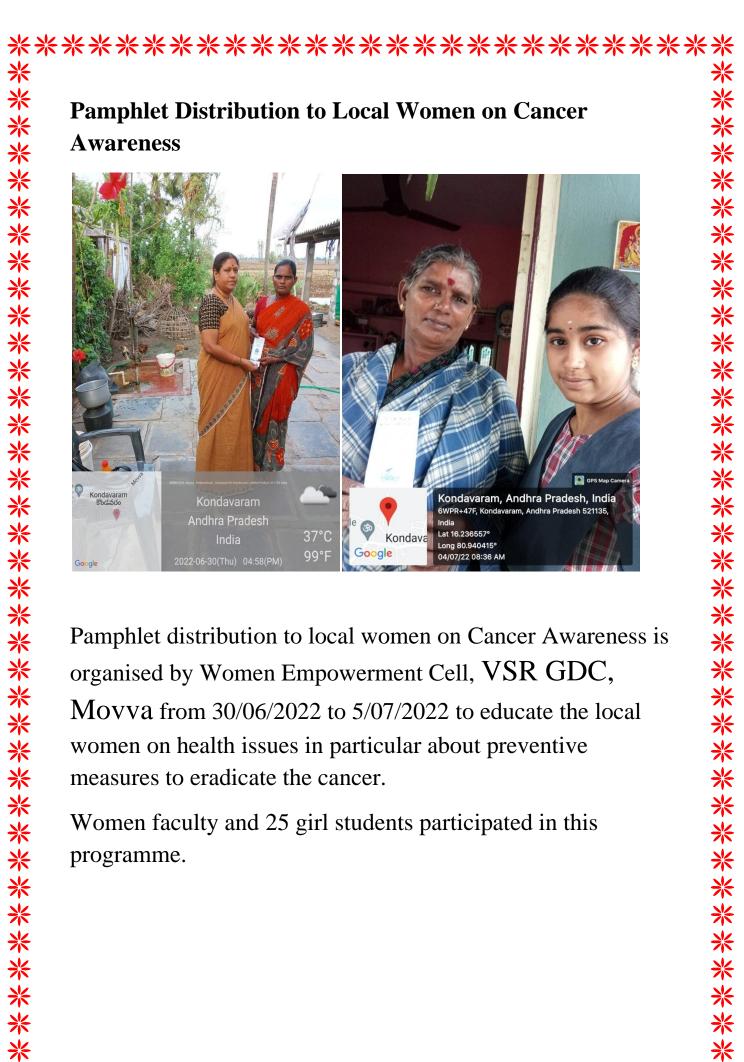

#### Youth Festival Organised by Women Empowerment Cell in **Collaboration with BHOOMI Foundation.**

Youth Festival Organised by Women Empowerment Cell & Physical education department in Collaboration with BHOOMI Foundation on 18/12/2021 at New library hall to girl students. In this programme girl students participated in different sports like women volley ball, lemon and spoon, musical chairs etc., Totally 98 students participated in the programme. Medals and mementos are given to the students who got first and second prizes by chief guest of the programme Mr. K. Anil garu, MLA, Pammaru, Constituency and Guest of Honour Mrs. K. Parvatamma, ZPTC, Movva.