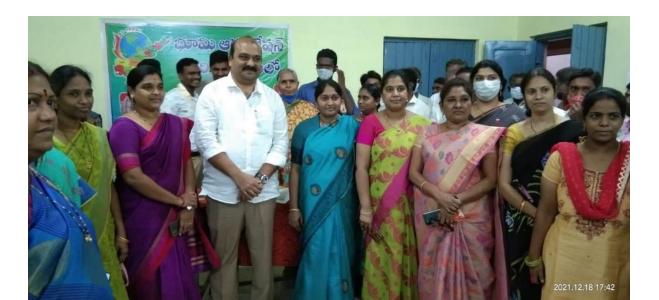

#### Youth Festival Organised by Women Empowerment Cell in **Collaboration with BHOOMI Foundation.**

Youth Festival Organised by Women Empowerment Cell & Physical education department in Collaboration with BHOOMI Foundation on 18/12/2021 at New library hall to girl students. In this programme girl students participated in different sports like women volley ball, lemon and spoon, musical chairs etc., Totally 98 students participated in the programme. Medals and mementos are given to the students who got first and second prizes by chief guest of the programme Mr. K. Anil garu, MLA, Pammaru, Constituency and Guest of Honour Mrs. K. Parvatamma, ZPTC, Movva.

#### ఎమ్మెల్యే కైలే అనిల్ కుమార్

\*\*\*\*\*\*

\*\*\*\*\*\*\*

尜

మొవ్వ(పాడుత్రు): యువత పేతిలోనే దేశ భవిషంత్ ఉందని, యువత కుల, మత, ప్రాంత ఏ ఇతర రుగృతలకు లోను కాకుండా నరైన మార్గంలో నడ వాలని ఎమ్మెల్యే కైలే అనిలేకుమార్ నూచించారు. భూమి అర్ధనైజేషన్ అధ్వర్యంలో యూత్ ఫెస్టివెల్ కార్యక్రమాన్ని శినివారం మండల కేంద్రం మొన్న గ్రామంలోని వేమూరి సుందరరావుయ్య ప్రభుత్వ డిగ్రీ, పీజీ కళాశాలలో నిర్వహించారు. ఈ సందర్భం గా వారీబాల్, మ్యూజికల్ రైర్స్ ఇతర పోటీలను కళాశాల పీడీ దాళ్లి వి.సంగీతరావు పర్యవక్షణలో నిర్వహించారు. గెలుపొందిన విద్యార్థులకు ఎమ్మెల్యే కెలే చేతుల మీదగా బహుమతులను అందరిశాడు. అనంతరం ఏర్పాటు రేసిన సమావేశంలో ఎమ్మెల్యే మాట్లాడుతూ.. యువత ఒత్రిడికి లోను కావద్ద న్నారు. చదువుతో పాటు ఆటలు, పాటలు, ఇతర కార్యకరాపాంకు సమాన ప్రాధాన్యత ఇవ్వాలని సూచిందారు. విద్యార్తులను ఉత్తమ పారులుగా తీరి దిద్దాల్సిన ఆవశ్యకత అధ్యాపకులపై ఉందన్నారు. కార్యక్రమంలో ఎంపీపీ కొండేటి ఇందిర, జెడ్సీటీసీ రాజులపొటి పార్వతి, రెడ్డిక కార్పొరేషన్ రైర్మన్ కే రాంబాబు. భూమి ఆర్థనేజీషన్ వ్యవసాపకుడు వాసుబాబు, కళాశాల ప్రస్నేపాల్ డాక్టర్ ఎస్.మా థవి, జియో జీఎం అనూప్ పాల్గొన్నారు.