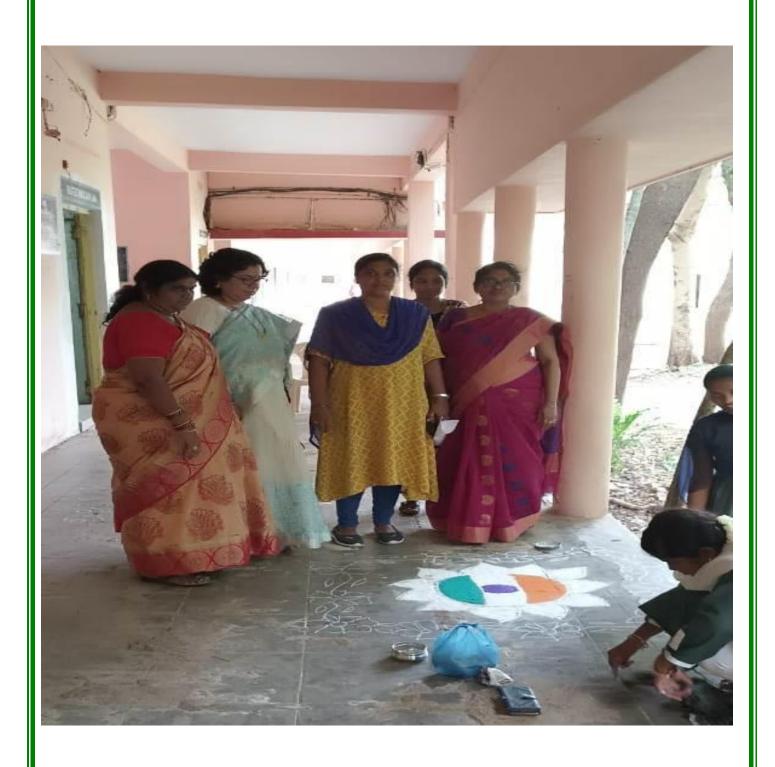

# TRIRANG RANGOLI COMPETITIONS TO THE GIRL STUDENTS ON BEHALF OF AZADI KA AMRIT MAHOTSAV

Trirang rangoli competitions to the girl students on behalf of Azadi Ka Amrit Mahotsav is organised by Women Empowerment Cell, VSR GDC, Movva on 13/08/2022.

Movva DE:-14/08/22 As a part of Azadi ka Amste Mahotlar, well students. In this programme students make a stangoli with three of flag down which elseit college am of ence with patrioftim. & alun & Signature of Polinespol-1 Corung Sur Signatur of WEC colldinates Signature of wec members & stoff. 5. U. Sespa Retham BSC(MPW) 6. V-Narya Shi 11 7. V. Anantha lakshmi u Acum s. sk. Mehaxaj Bhanu 11 S. B. While q. P. Ramya 14/8/22 4 Pryapom: 14 12 frasanti 13. K. Svanya 11 Signature of students. 14. K. Porepthi 1, B. N. Bhavara BEC (MECS) 14) Binaga Calife Discling 2. B. Bilyanka 18) B-usha (1) 3. P.Sajaja BSC (MPCS) 4. V. Prasanthi