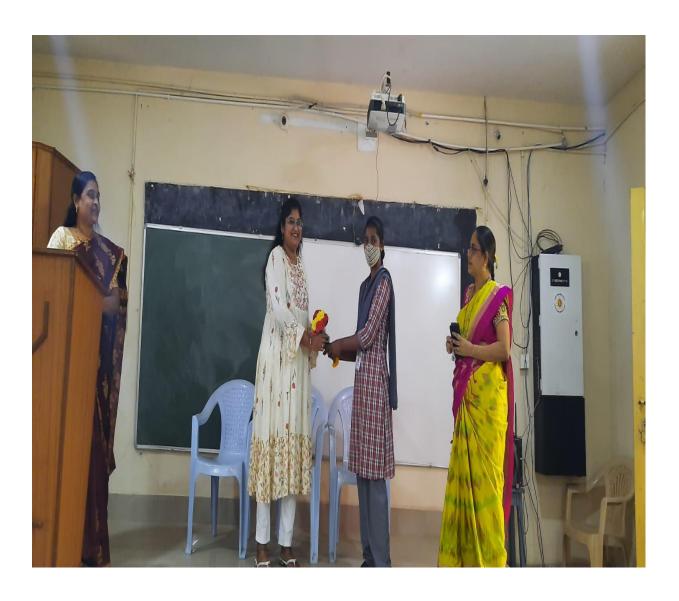

Trirang rangoli competitions to the girl students on behalf of Azadi Ka Amrit Mahotsav is organised by Women Empowerment Cell, VSR GDC, Movva on 13/08/2022.

Movva DE:-14/08/22 As a part of Azadi ka Amste Mahotlar, well students. In this programme students make a stangoli with three of flag down which elseit college am of ence with patrioftim. & alun & Signature of Polinespol-1 Corung Sur Signatur of WEC colldinates Signature of wec members & stoff. 5. U. Sespa Retham BSC(MPW) 6. V-Narya Shi 11 7. V. Anantha lakshmi u Acum s. sk. Mehaxaj Bhanu 11 S. B. While q. P. Ramya 14/8/22 4 Pryapom: 14 12 frasanti 13. K. Svanya 11 Signature of students. 14. K. Porepthi 1, B. N. Bhavara BEC (MECS) 14) Binaga Calife Discling 2. B. Bilyanka 18) B-usha (1) 3. P.Sajaja BSC (MPCS) 4. V. Prasanthi