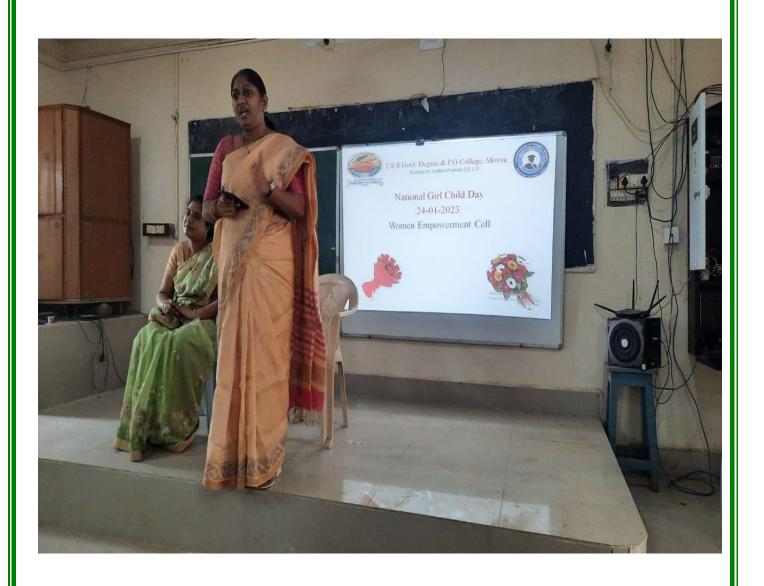

|

## NATIONAL GIRL CHILD DAY <u>CIRCULAR</u>

-4.5 WE met to diture on conduction of Mattenal Girl Child Day" on 24/01/23 and online mentional hygiene "posseptemme on 25/1/23 En collabration with Global hent foundation India" linicheum pro- lod. wec ourolved to conduct Both the programmes. Skynatin of polincipal Signatur of WEL Convenur & members. P. Caruna Jun

National Girl Child Day was organised by Women Empowerment Cell on 24/01/2023.

### **DESCRIPTION:**

National Girl Child Day is celebrated on 24 January in India to spread awareness about the rights of girls and to highlight the inequalities that they face in their lives.

The objective behind celebrating National Girl Child Day is to provide support and opportunities to the girls of India.



#### **OUTCOME:**

Awareness was created among the students regarding:

- The increase in consciousness of the people and offer new opportunities to the girl child in society.
- To remove all the inequalities faced by the girl child.
- To ensure that the girl child should get all their human rights, respect, and value in the country.
- To work on gender discrimination, and to educate people.
- To work against diminishing child sex ratio in India and change the mind of the people regarding girls as children.
- To increase awareness about the importance and role of the girl child.
- To provide opportunities to girls and rights for their betterment.
- To educate people about the health and nutrition of a girl.
- To provide equal rights and allow them to move to any part of the country.

##